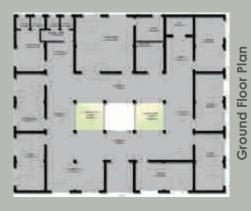

**Project Location** TNT Islamabad

Area

64,284 Sq. ft

Services Offered Architecture Design, Structure Design, Services Design including Plumbing, Electrical and HVAC/Mechanical, Interior Design

**GROUND FLOOR FINAL** 

### Overseas Heights, TNT

Overseas Height is a mixed-use building, offers commercial and residence under one roof. An epitome of sustainable and walkable architecture, Overseas Heights, has well ventilated luxury apartments, the planning of apartments caters highly for sunlight and wind direction, and offers the destination lifestyle in Islamabad. **The** project was presented in IREIS held at ADNEC, Abu Dhabi, in 2017.