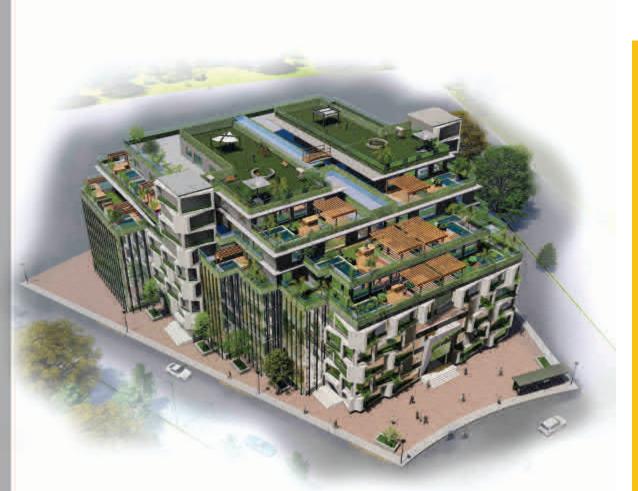

## **Galaxy Heights**

ONCLALD A SUBCORDER SOVER HOGH

Galaxy Heights is placed uniquely at the entrance of Phase-VI of Bahria Town, destined to become a part of Bahria Paradise skyline along Soan River. Its unique placement offers access from all sides, creating four-sided entrance/front elevation impact. Main Entrance foyer is lit with skylight throughout the height of building taking fancy lifts and stairs along. Commercial shops are provided on lower ground floor, ground floor and first floors levels. Second to third floor levels offer One-Bed and Two-Bed Apartments. A mix of retail and residences; design is guided by Floor Area Ratios, Land Coverage, height restrictions, basement and amenities provision requirements as put forth by regulatory authority.