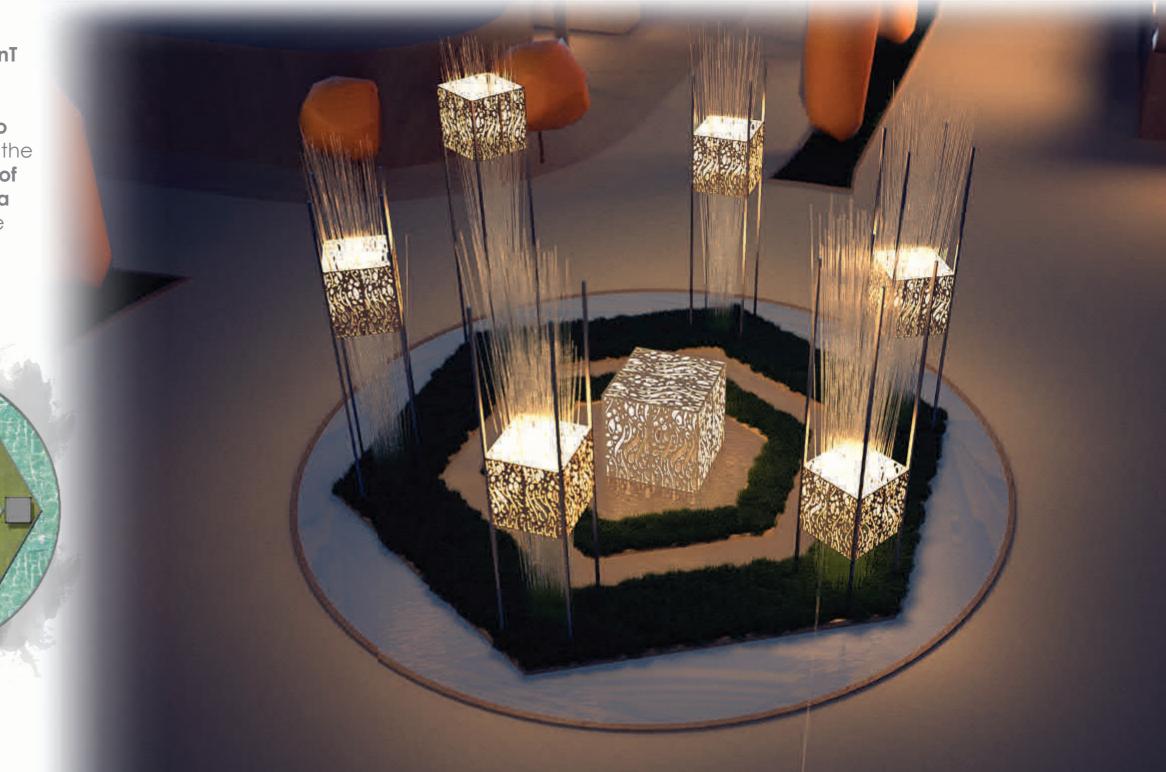

# Monument, T&T

"Based on the shape of hexagon, this monument represents the ever-growing development of the TnT housing society.

This monument was designed in relation to the grand mosque of the housing society. Play of light and water adds a dramatic effect to the overall design of the monument."

**Top View** 

**Front View** 

Project Location TNT Housing Society, Islamabad

Area 16,708 Sq. ft

Services Offered Architecture Design, Structure Design,

Services Design including Plumbing, Electrical and HVAC/Mechanical,