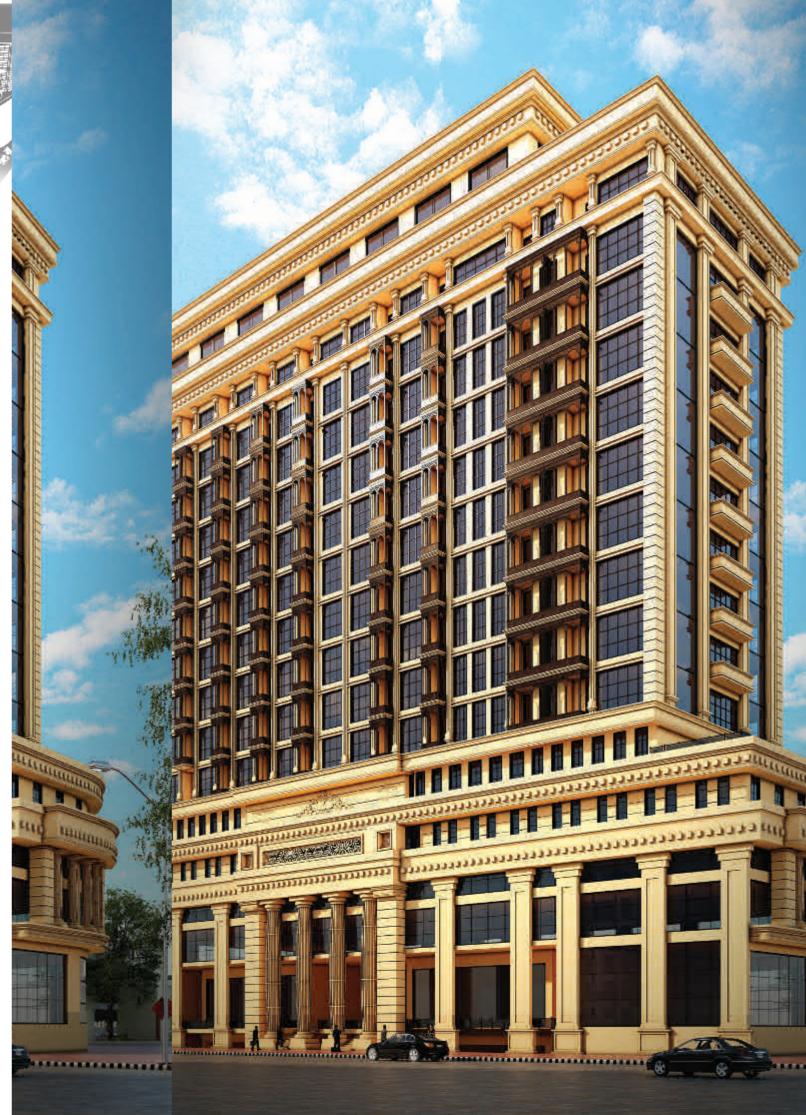

### Overseas Heights, TNT

Overseas Height is a mixed-use building, offers commercial and residence under one roof. An epitome of sustainable and walkable architecture, Overseas Heights, has well ventilated luxury apartments, the planning of apartments caters highly for sunlight and wind direction, and offers the destination lifestyle in Islamabad. **The** project was presented in IREIS held at ADNEC, Abu Dhabi, in 2017.