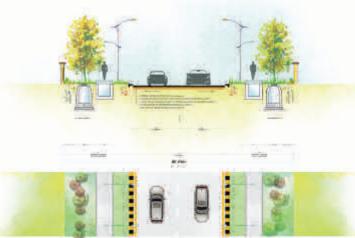

### **DHA-III** Islamabad

X-Section 60' Road

X-Section 80' Road

X-Section 120' Road