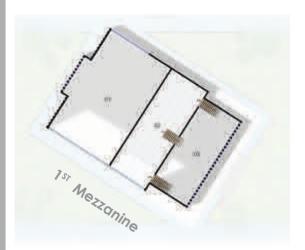

**Project Location** TNT Islamabad

Area

64,284 Sq. ft

Services Offered Architecture Design, Structure Design, Services Design including Plumbing, Electrical and HVAC/Mechanical, Interior Design

**GROUND FLOOR FINAL** 

### Overseas Heights, TNT

Overseas Height is a mixed-use building, offers commercial and residence under one roof. An epitome of sustainable and walkable architecture, Overseas Heights, has well ventilated luxury apartments, the planning of apartments caters highly for sunlight and wind direction, and offers the destination lifestyle in Islamabad. **The** project was presented in IREIS held at ADNEC, Abu Dhabi, in 2017.