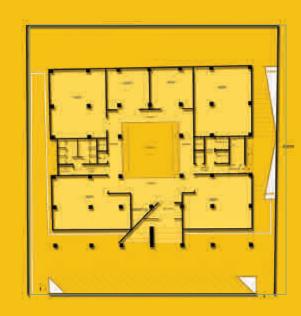

**Project Location** TNT Islamabad

Area

64,284 Sq. ft

Services Offered Architecture Design, Structure Design, Services Design including Plumbing, Electrical and HVAC/Mechanical, Interior Design

**GROUND FLOOR FINAL** 

### Overseas Heights, TNT

Overseas Height is a mixed-use building, offers commercial and residence under one roof. An epitome of sustainable and walkable architecture, Overseas Heights, has well ventilated luxury apartments, the planning of apartments caters highly for sunlight and wind direction, and offers the destination lifestyle in Islamabad. **The** project was presented in IREIS held at ADNEC, Abu Dhabi, in 2017.