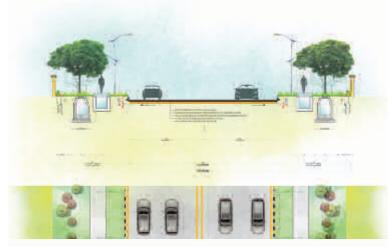

### **DHA-III** Islamabad

X-Section 60' Road

X-Section 80' Road

X-Section 120' Road