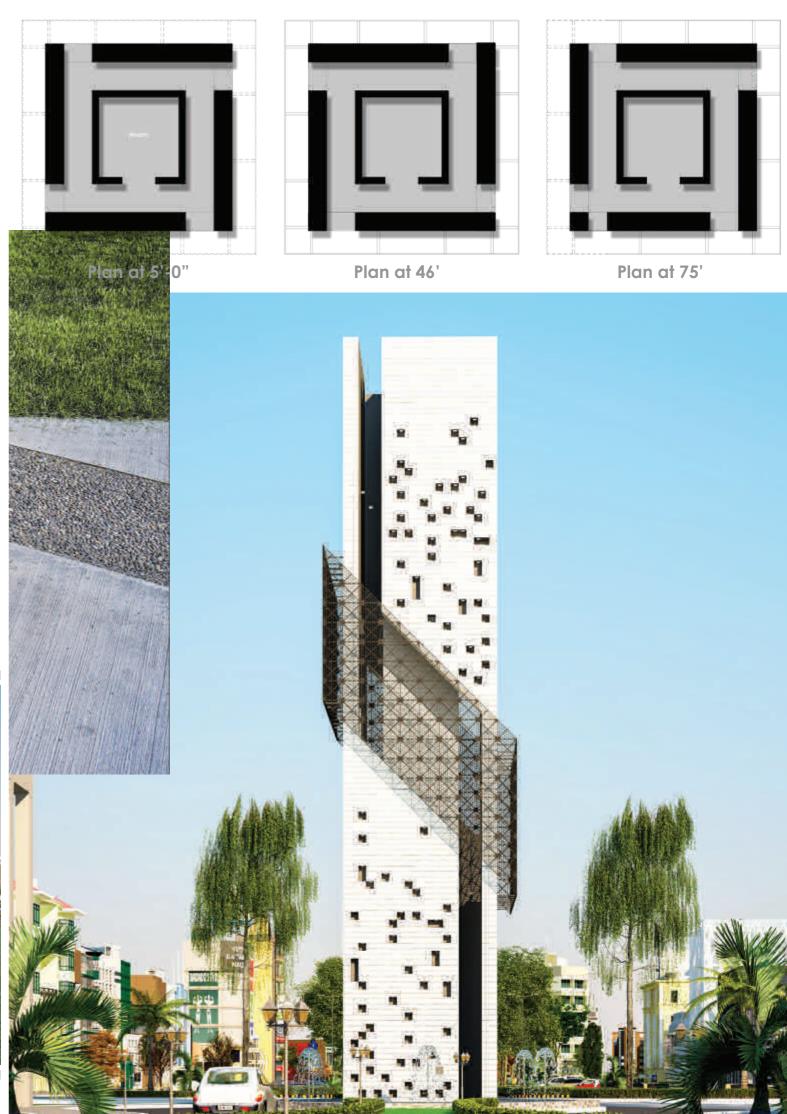

### **Onyx Tower**

Onyx tower is an **architectural landmark**. Its classical façade is a harmonious mass of intricate gothic architectural details. Just as striking interior as outside with its beautiful sculpture, the building is a marvel in itself. A of retail and residences, the building is equipped with well designed building services, person and cargo lifts, garbage chutes and dedicated energy cases.