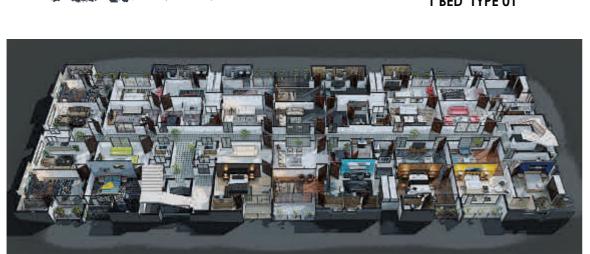

### Overseas Heights, TNT

Overseas Height is a mixed-use building, offers commercial and residence under one roof. An epitome of sustainable and walkable architecture, Overseas Heights, has well ventilated luxury apartments, the planning of apartments caters highly for sunlight and wind direction, and offers the destination lifestyle in Islamabad. **The** project was presented in IREIS held at ADNEC, Abu Dhabi, in 2017.