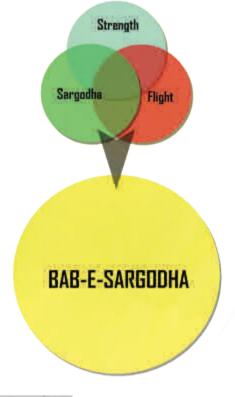

# Sargodha Toll Plaza, Sargodha

"A combination of strength & flight Bab-e-Sargodha, is the emblem for the city of Falcons, "Sargodha". It is built at the entrance to sargodha city on lahore sargodha road."

## Sargodha Toll Plaza, Sargodha

"A combination of strength & flight Bab-e-Sargodha, is the emblem for the city of Falcons, "Sargodha". It is built at the entrance to sargodha city on lahore sargodha road."