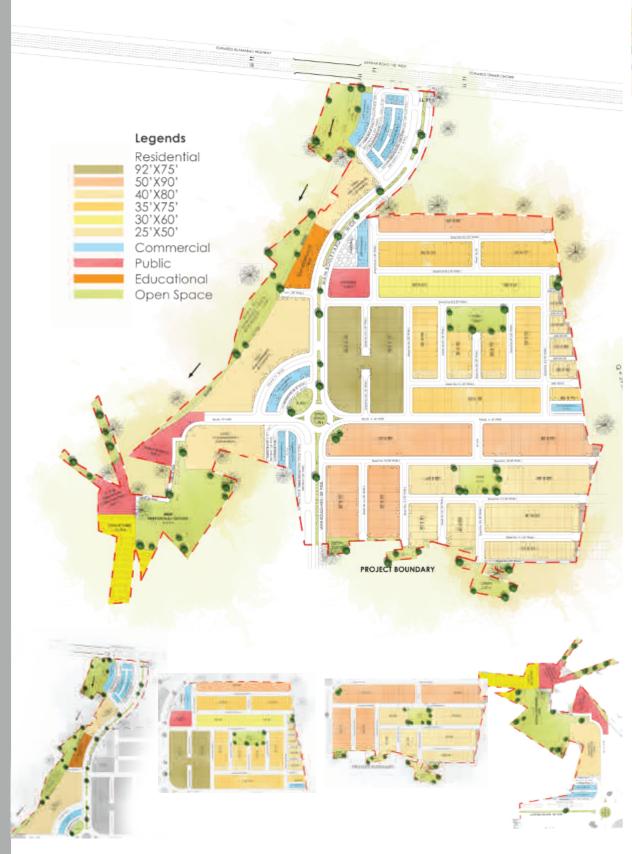

### **About the Project**

Al-Najaf is a farm housing project proposed in the country side of Rawalpindi. Five minutes off the main Motorway, Al-Najaf offers a unique experience of urban services while enjoying the natural terrains of the Potohar Pleatue. An extensively landscaped entry to the project creates interest which is coupled with mega commercial, exploiting the benefits making the estate sustainable. The driving experience takes you through lavish farm houses to a central round about offering a country club, riding club, a sports arena along with cinema complex and a central mosque. The estate is further divided into three blocks with open spaces, wide roads lines with street furniture offering beautiful villas.

# **AL-NAJAF**

# **ORCHARDS**

Project Location Islamabad

Area 690 Kanals

Services Offered Soil Investigations, Hydrological Study,
Site Analysis, Relief Analysis, Conceptual Planning,
Zoning, Detailed Master Planning, Infrastructure
Engineering Design Including Water Supply System,
Sewerage System, Drainage System, Urban Design,
Monument, Landscape, Architectural design of houses.