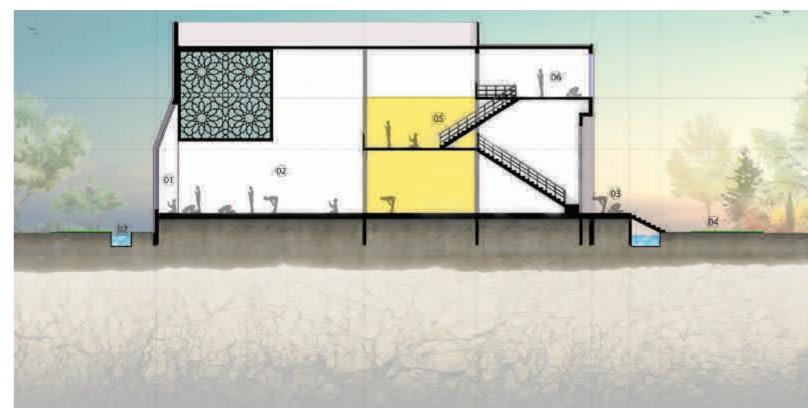

# TNT Mosque, Islamabad

"Surrounded by **still water**, the **building stands tall** between lush green trees. The design of the building is based on a combination of a square and a rectangle. Play of light and shadows is the main focus in this design. Interesting light play can be captured inside the mosque throughout the day."

**West Side Elevation** 

**North Side Elevation** 

**South Side Elevation** 