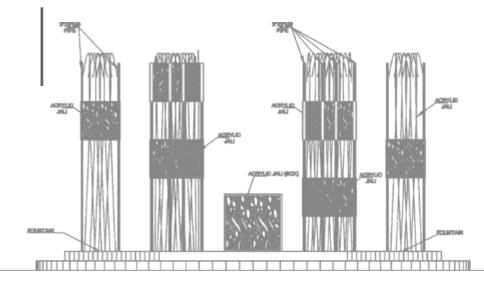

# Monument, T&T

"Based on the shape of hexagon, this monument represents the ever-growing development of the TnT housing society.

This monument was designed in relation to the grand mosque of the housing society. Play of light and water adds a dramatic effect to the overall design of the monument."

**Top View** 

**Front View** 

Project Location TNT Housing Society, Islamabad

Area 16,708 Sq. ft

Services Offered Architecture Design, Structure Design,

Services Design including Plumbing, Electrical and HVAC/Mechanical,