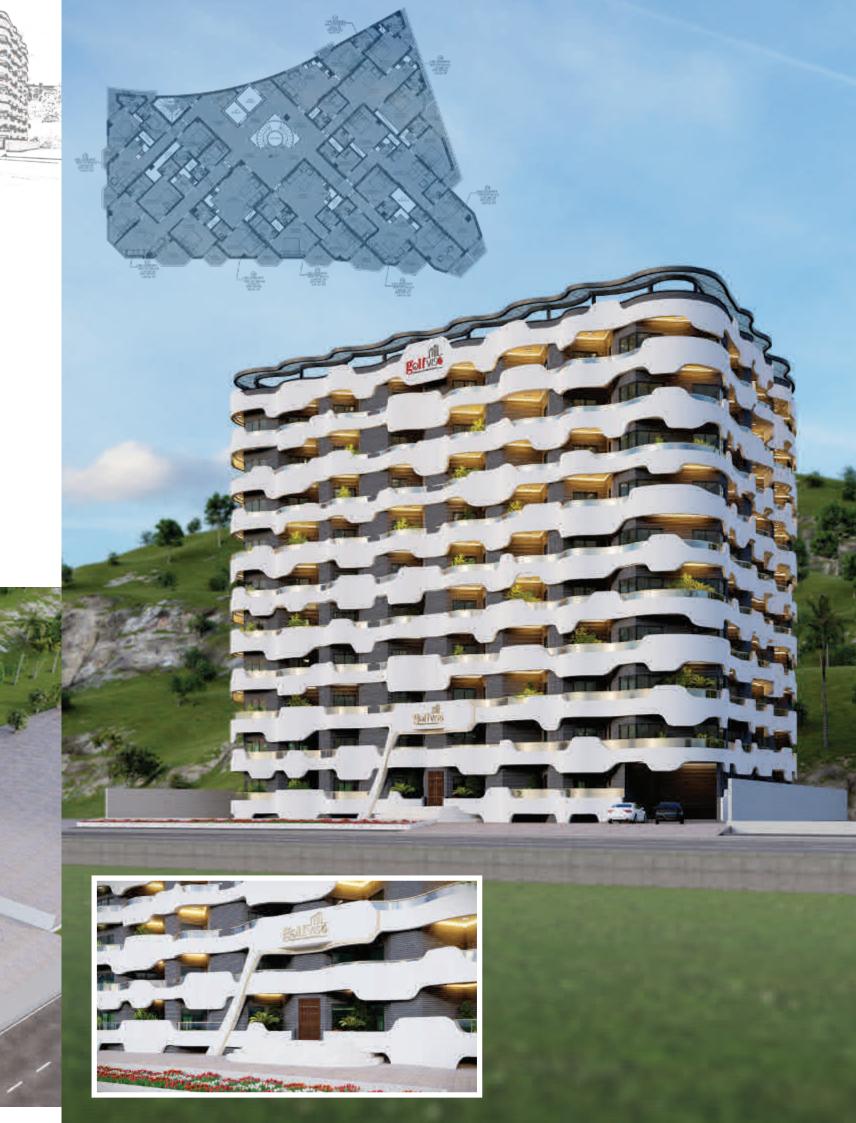

# Golf Visio, Apartments

Project Location Islamabad

22,370 Sq. ft Area

Services Offered Architecture Design, Structure Design, Services Design including Plumbing, Electrical and HVAC/Mechanical, Interior Design