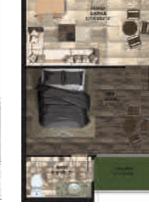

### Overseas Heights, TNT

Overseas Height is a mixed-use building, offers commercial and residence under one roof. An epitome of sustainable and walkable architecture, Overseas Heights, has well ventilated luxury apartments, the planning of apartments caters highly for sunlight and wind direction, and offers the destination lifestyle in Islamabad. **The** project was presented in IREIS held at ADNEC, Abu Dhabi, in 2017.

ONE BED TYPE A

ONE BED TYPE B

2 BED TYPE A

2 BED TYPE B

Project Location TNT Islamabad

4rea

12,690 Sq. ft

**Services Offered** 