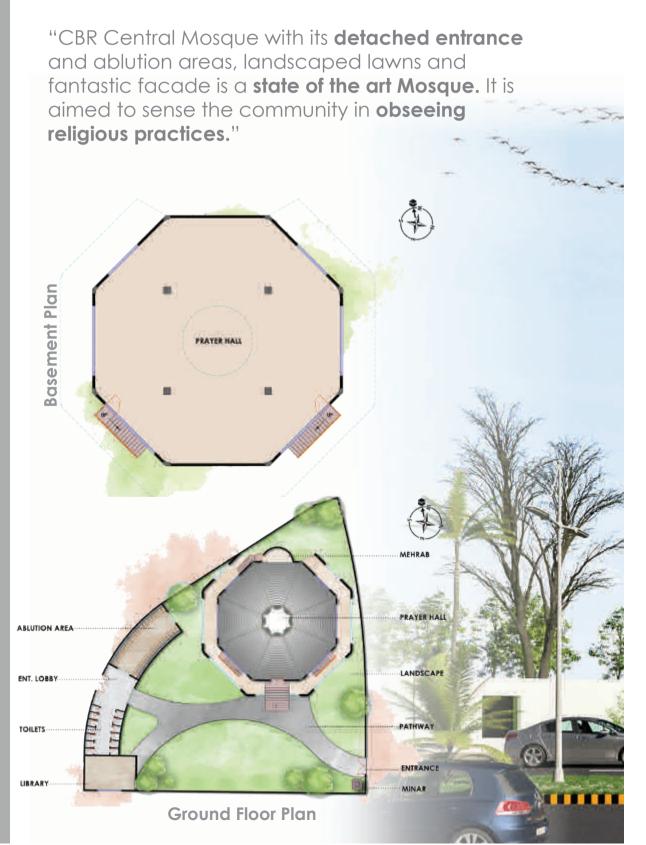

13,732 Sq. ft Area

Services Offered Architecture Design, Structure Design,

Services Design including Plumbing, Electrical and HVAC/Mechanical,

Interior Design

# CBR Mosque, Islamabad

Elevation Section

Project Location Sufi City, Mandi-Bahauddin

Services Offered Architecture Design, Structure Design, Services Design including Plumbing, Electrical and HVAC/Mechanical, Interior Design