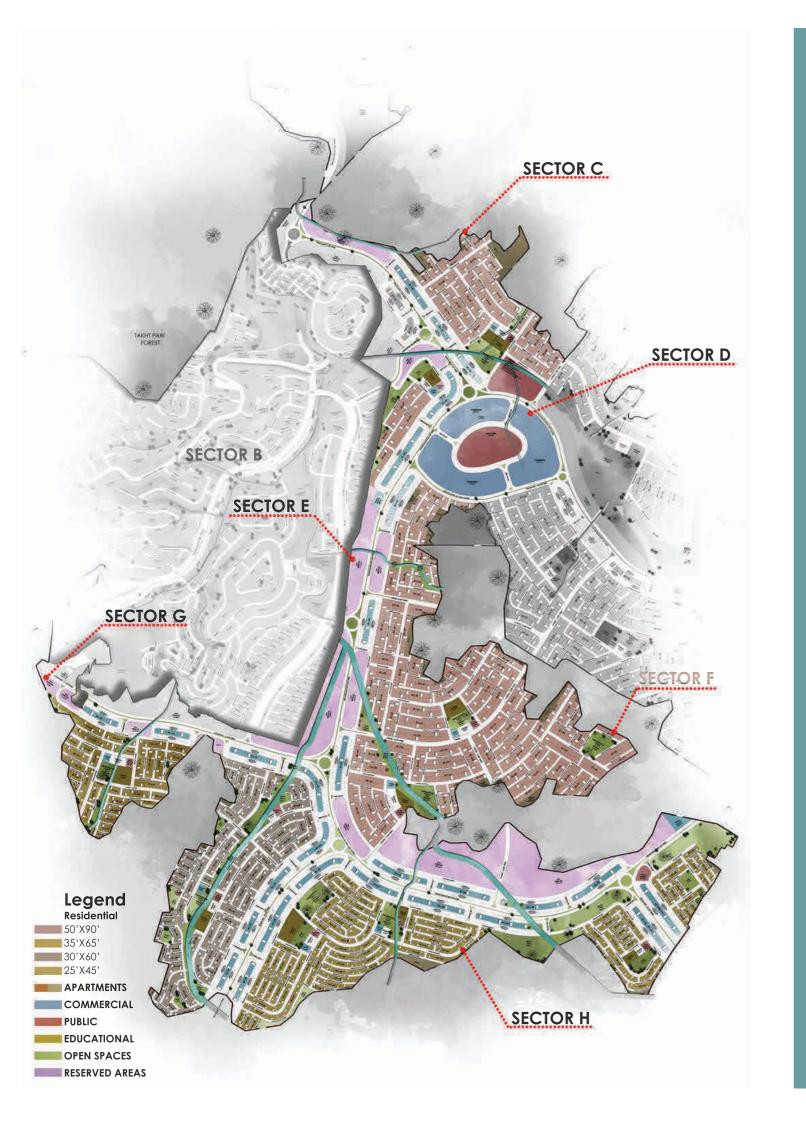

### **About the Project**

**Urban Development can be** seen as a completely evolved organism performing complex activities, all at one time. The functioning of an urban area depends on its road network. Thus the basic concept behind DHA is bringing life to the community, the main circulation takes the form of a beating Heart engulfing the whole project site. As the heart is responsible for regulating blood flow, the "Heart Shaped" Arterial Road in the envelop of DHA - III, is the life line of project/all development. The orange lines act as the Collectors in project, pumping traffic in and out of traffic nodes and running the life throughout the site envelop.

SECTOR A

SECTOR C

Legen Residenti

25'X4

APARTMEN' SECTOR D

COMMERCIA

EDUCATIONA OPEN SPACE

RESERVED AREA

**SECTO** 

SECT

SECTOR F

Project Location Kamra
Area 9682 Ka
Services Offered Soil Inventor
Hydrola

Kamra

9682 Kanals

Soil Investigations,
Hydrological Study, Site Analysis,
Relief Analysis, Conceptual
Planning, Zoning, Detailed Master
Planning, Infrastructure Services
Engineering Design Including Water
Supply System, Sewerage System, Drainage