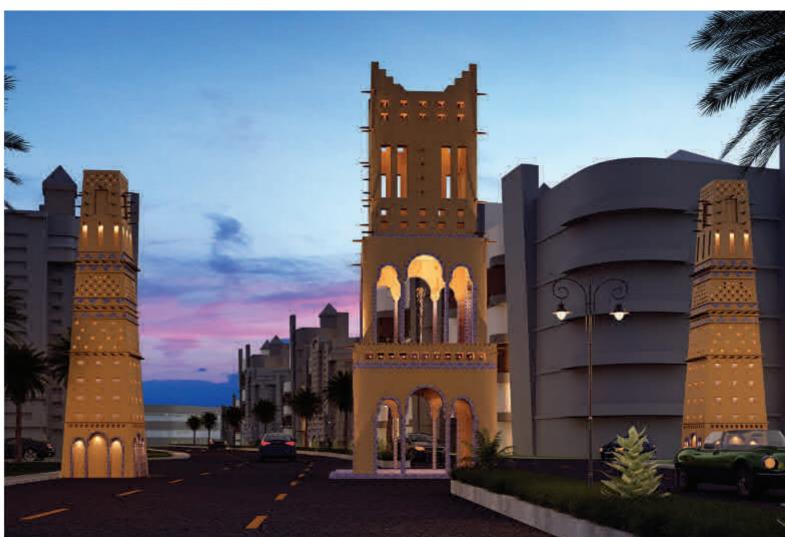

# Morrocan Gate, Islamabad

"The gate of **Rehman Residentia** is an amalgamation of **Morrocon style of architecture** and the famous Djene mosque. The towers are **48 ft tall** and can be seen from far away. This makes the housing society stand out and provides a source of attraction to the public."