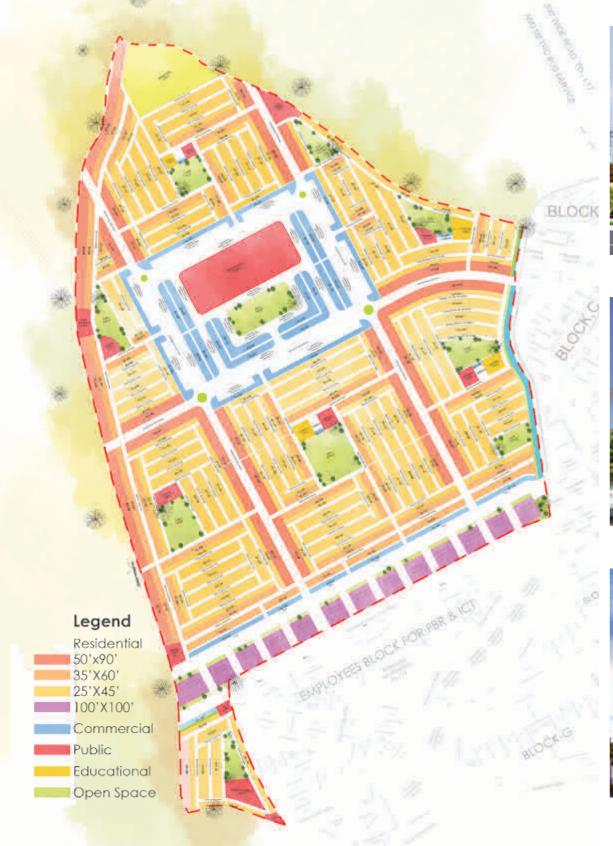

SECTOR A

SECTOR C

Legen Residenti

25'X4

APARTMEN' SECTOR D

COMMERCIA

EDUCATIONA OPEN SPACE

RESERVED AREA