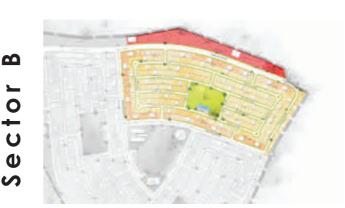

SECTOR A

SECTOR C

Legen Residenti

25'X4

APARTMEN' SECTOR D

COMMERCIA

EDUCATIONA OPEN SPACE

RESERVED AREA