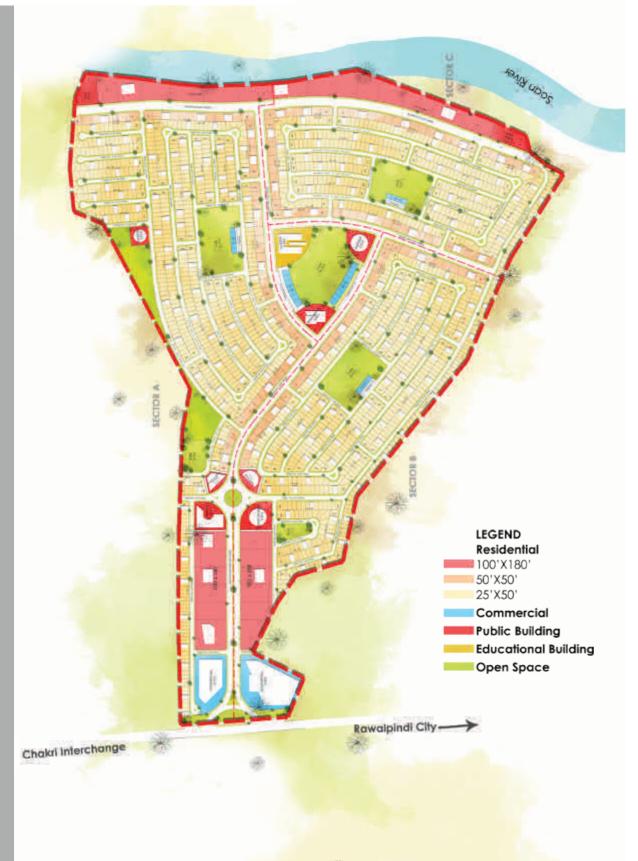

### **About the Project**

**Urban Development can be** seen as a completely evolved organism performing complex activities, all at one time. The functioning of an urban area depends on its road network. Thus the basic concept behind DHA is bringing life to the community, the main circulation takes the form of a beating Heart engulfing the whole project site. As the heart is responsible for regulating blood flow, the "Heart Shaped" Arterial Road in the envelop of DHA - III, is the life line of project/all development. The orange lines act as the Collectors in project, pumping traffic in and out of traffic nodes and running the life throughout the site envelop.

SECTOR A

SECTOR C

Legen Residenti

25'X4

APARTMEN' SECTOR D

COMMERCIA

EDUCATIONA OPEN SPACE

RESERVED AREA