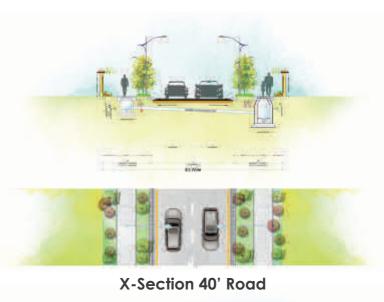

### **DHA-III** Islamabad

X-Section 60' Road

X-Section 80' Road

X-Section 120' Road