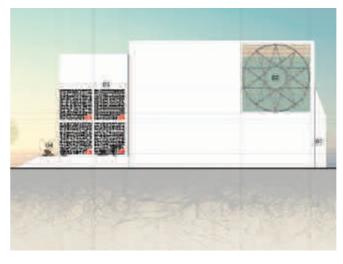

# TNT Mosque, Islamabad

"Surrounded by **still water**, the **building stands tall** between lush green trees. The design of the building is based on a combination of a square and a rectangle. Play of light and shadows is the main focus in this design. Interesting light play can be captured inside the mosque throughout the day."

**West Side Elevation** 

**North Side Elevation** 

**South Side Elevation** 