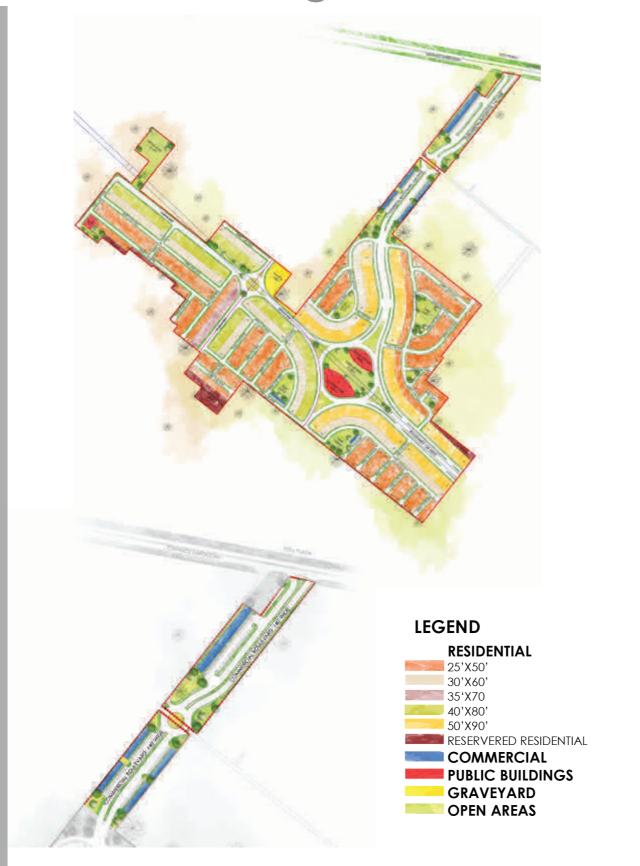

### Islamabad Model Town

### **About the Project**

The whole concept focuses on the linear Grid pattern, which ensures that in every aspect, the design, placement of key buildings, landscaping, urban design and earthworks, specific care and sensitivity is applied to ensure that natural landform, topography, waterways, native fauna and key features of the site, are enhanced. It provides a choice of quality housing in integrated communities with close proximity to commercial, school, parks, mosques, community center and other amenities.