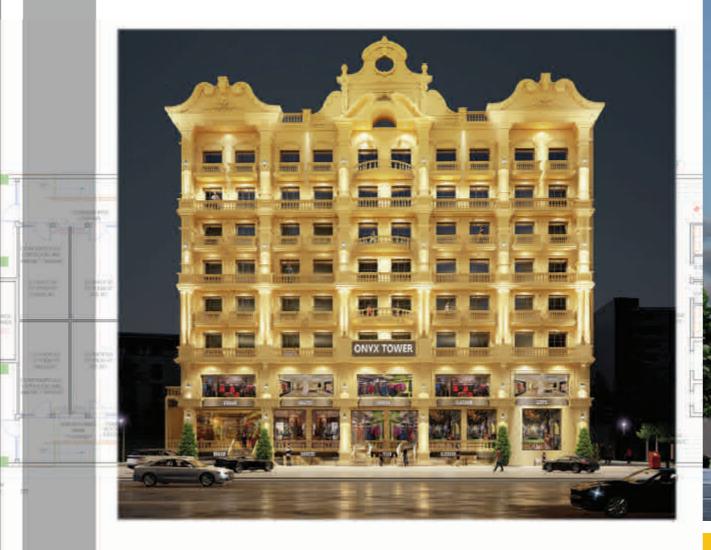

### **Onyx Tower**

Onyx tower is an **architectural landmark**. Its classical façade is a harmonious mass of intricate gothic architectural details. Just as striking interior as outside with its beautiful sculpture, the building is a marvel in itself. A of retail and residences, the building is equipped with well designed building services, person and cargo lifts, garbage chutes and dedicated energy cases.

Project Location Businness District, Phase-VIII,

**Bahria Town** 

Area

355,794.67 Sq. ft

Services Offered Architecture Design, Structure Design, Services Electrical and HVAC

Design including Plumbing,