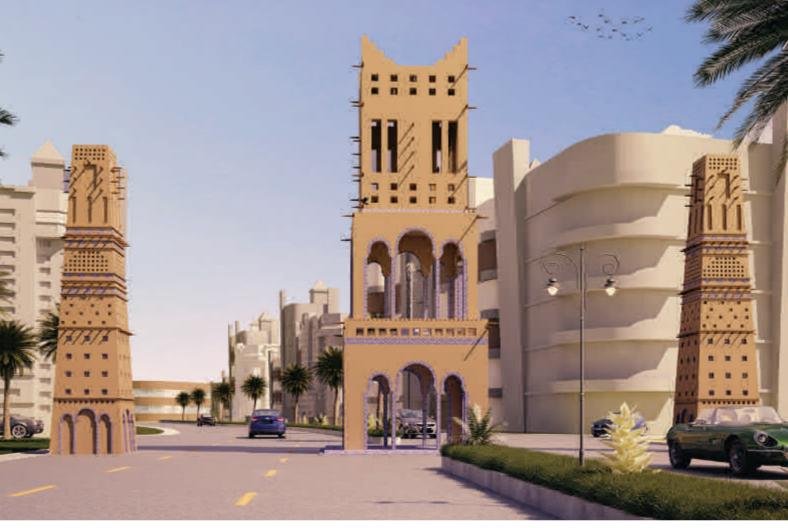

# Morrocan Gate, Islamabad

"The gate of **Rehman Residentia** is an amalgamation of **Morrocon style of architecture** and the famous Djene mosque. The towers are **48 ft tall** and can be seen from far away. This makes the housing society stand out and provides a source of attraction to the public."