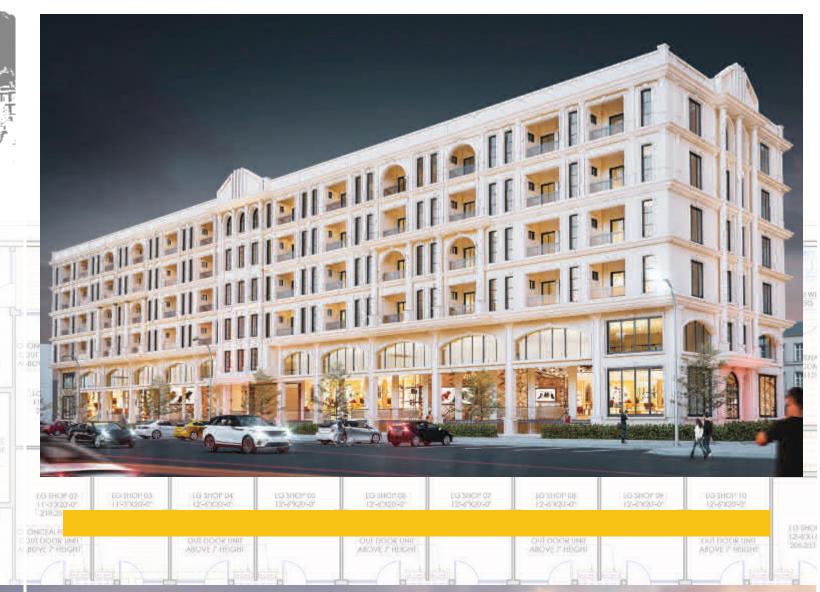

/Mechanical, Interior Design

## **Galaxy Heights**

ONCLALD A SUBCORDER SOVER HOGH

Galaxy Heights is placed uniquely at the entrance of Phase-VI of Bahria Town, destined to become a part of Bahria Paradise skyline along Soan River. Its unique placement offers access from all sides, creating four-sided entrance/front elevation impact. Main Entrance foyer is lit with skylight throughout the height of building taking fancy lifts and stairs along. Commercial shops are provided on lower ground floor, ground floor and first floors levels. Second to third floor levels offer One-Bed and Two-Bed Apartments. A mix of retail and residences; design is guided by Floor Area Ratios, Land Coverage, height restrictions, basement and amenities provision requirements as put forth by regulatory authority.





Area

Project Location Businness District, Phase-VIII, Bahria Town

50379.24 Sq. ft

Services Offered Architecture Design, Structure Design, Services Design including Plumbing, Electrical and HVAC /Mechanical, Interior Design



### **Onyx Tower**

Onyx tower is an **architectural landmark**. Its classical façade is a harmonious mass of intricate gothic architectural details. Just as striking interior as outside with its beautiful sculpture, the building is a marvel in itself. A of retail and residences, the building is equipped with well designed building services, person and cargo lifts, garbage chutes and dedicated energy cases.





Project Location Businness District, Phase-VIII,

**Bahria Town** 

Area

355,794.67 Sq. ft

Services Offered Architecture Design, Structure Design, Se