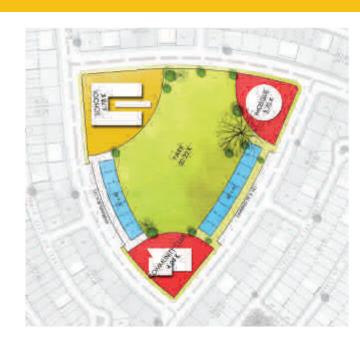

SECTOR A

SECTOR C

Legen Residenti

25'X4

APARTMEN' SECTOR D

COMMERCIA

EDUCATIONA OPEN SPACE

RESERVED AREA