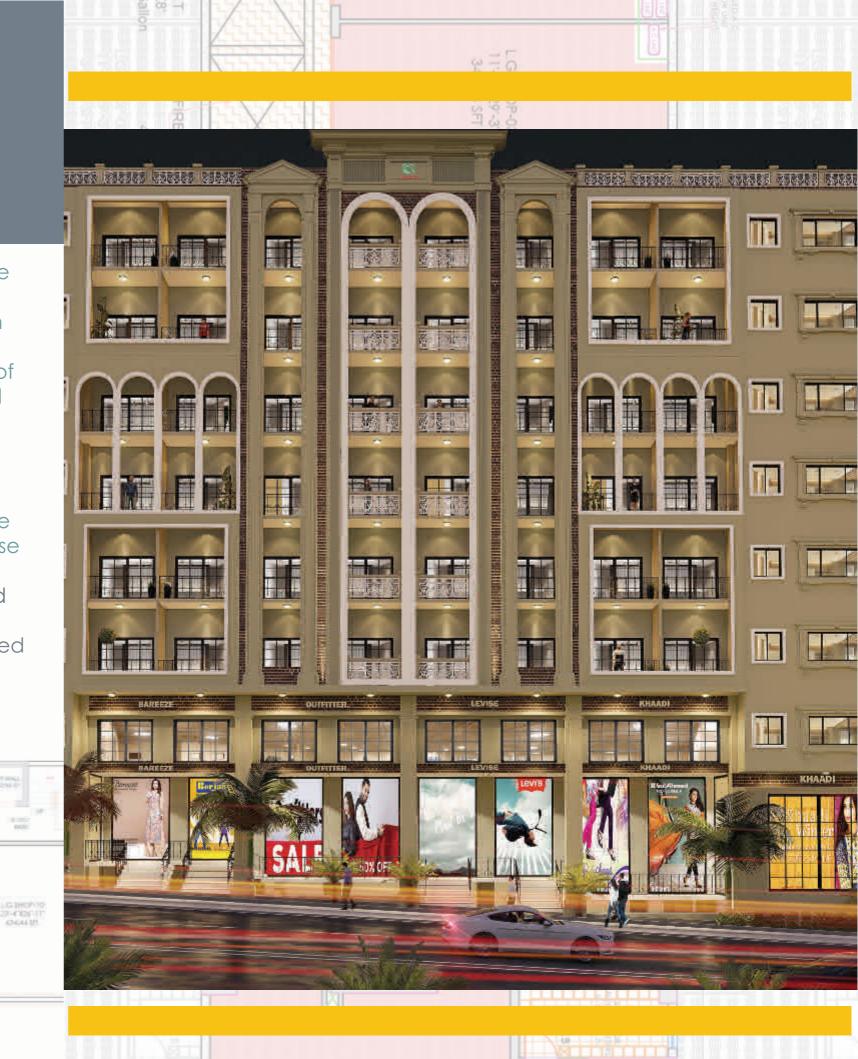

esign concept presents a new typology for retail, work space and living destination. The classical elements of façade with geometrical details merge in technical modernity, transforming elegance into user friendly indoor spaces. We have functionally designed this mixed-use venture by allocating lower and ground floors to retail outlets comprising international/local brands. The first level brings life to sophisticated office environs for thriving business ventures. Taking mixed-use living to a life style destination of fine residential experience levels two to seven have been designed featuring exquisite apartments for enriched living experience. The building is equipped with well-designed building services, person and cargo lifts, garbage chute and dedicate emergency exit stair case."





Project Location Bahria Paradise Phase-VI, Bahria Town

Area

139,059 Sq. ft

Services Offered Architecture Design, Structure Design, Services Design including Plumbing.

> **Electrical and HVAC** /Mechanical, Interior Design

## **Galaxy Heights**

ONCLALD A SUBCORDER SOVER HOGH

Galaxy Heights is placed uniquely at the entrance of Phase-VI of Bahria Town, destined to become a part of Bahria Paradise skyline along Soan River. Its unique placement offers access from all sides, creating four-sided entrance/front elevation impact. Main Entrance foyer is lit with skylight throughout the height of building taking fancy lifts and stairs along. Commercial shops are provided on lower ground floor, ground floor and first floors levels. Second to third floor levels offer One-Bed and Two-Bed Apart