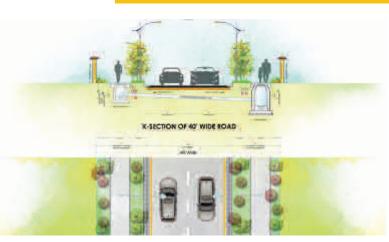

### **DHA-III** Islamabad

X-Section 60' Road

X-Section 80' Road

X-Section 120' Road

### **About the Project**

**Urban Development can be** seen as a completely evolved organism performing complex activities, all at one time. The functioning of an urban area depends on its road network. Thus the basic concept behind DHA is bringing life to the community, the main circulation takes the form of a beating Heart engulfing the whole project site. As the heart is responsible for regulating blood flow, the "Heart Shaped" Arterial Road in the envelop of DHA - III, is the life line of project/all development. The orange lines act as the Collectors in project, pumping traffic in and out of traffic nodes and running the life throughout the site envelop.