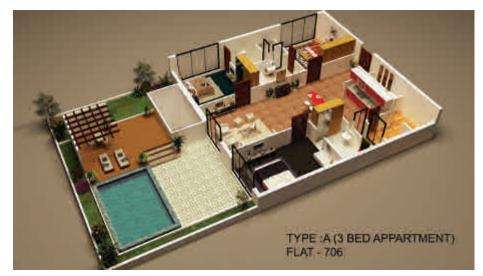

**Project Location** TNT Islamabad

Area

64,284 Sq. ft

Services Offered Architecture Design, Structure Design, Services Design including Plumbing, Electrical and HVAC/Mechanical, Interior Design

**GROUND FLOOR FINAL** 

### Overseas Heights, TNT

Overseas Height is a mixed-use building, offers commercial and residence under one roof. An epitome of sustainable and walkable architecture, Overseas Heights, has well ventilated luxury apartments, the planning of apartments caters highly for sunlight and wind direction, and offers the destination lifestyle in Islamabad. **The** project was presented in IREIS held at ADNEC, Abu Dhabi, in 2017.