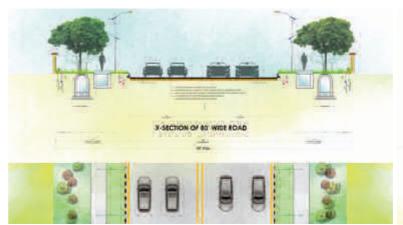

### **DHA-III** Islamabad

X-Section 60' Road

X-Section 80' Road

X-Section 120' Road

### **About the Project**

**Urban Development can be** seen as a completely evolved organism performing complex activities, all at one time. The functioning of an urban area depends on its road network. Thus the basic concept behind DHA is bringing life to the community, the main circulation takes the form of a beating Heart engulfing the whole project site. As the heart is responsible for regulating blood flow, the "Heart Shaped" Arterial Road in the envelop of DHA - III, is the life line of project/all development. The orange lines act as the Collectors in project, pumping traffic in and out of traffic nodes and running the life throughout the site envelop.