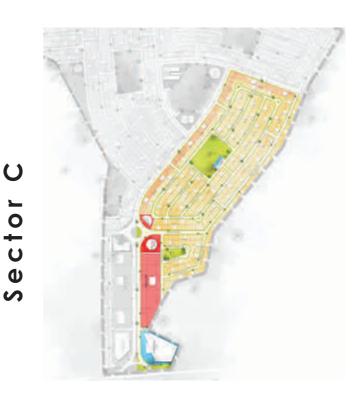

SECTOR A

SECTOR C

Legen Residenti

25'X4

APARTMEN' SECTOR D

COMMERCIA

EDUCATIONA OPEN SPACE

RESERVED AREA