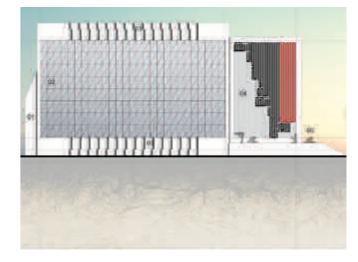

# TNT Mosque, Islamabad

"Surrounded by **still water**, the **building stands tall** between lush green trees. The design of the building is based on a combination of a square and a rectangle. Play of light and shadows is the main focus in this design. Interesting light play can be captured inside the mosque throughout the day."

**West Side Elevation** 

**North Side Elevation** 

**South Side Elevation** 