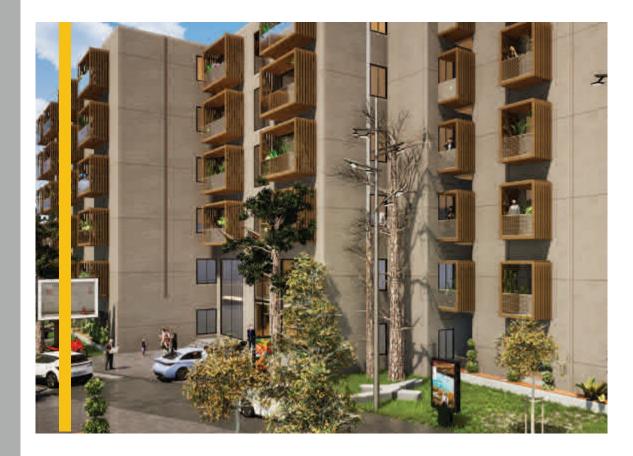

## **Galaxy Heights**

ONCLALD A SUBCORDER SOVER HOGH

Galaxy Heights is placed uniquely at the entrance of Phase-VI of Bahria Town, destined to become a part of Bahria Paradise skyline along Soan River. Its unique placement offers access from all sides, creating four-sided entrance/front elevation impact. Main Entrance foyer is lit with skylight throughout the height of building taking fancy lifts and stairs along. Commercial shops are provided on lower ground floor, ground floor and first floors levels. Second to third floor levels offer One-Bed and Two-Bed Apartments. A mix of retail and residences; design is guided by Floor Area Ratios, Land Coverage, height restrictions, basement and amenities provision requirements as put forth by regulatory authority.