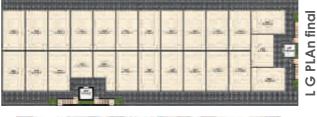

**Project Location** TNT Islamabad

Area

64,284 Sq. ft

Services Offered Architecture Design, Structure Design, Services Design including Plumbing, Electrical and HVAC/Mechanical, Interior Design

**GROUND FLOOR FINAL** 

### Overseas Heights, TNT

Overseas Height is a mixed-use building, offers commercial and residence under one roof. An epitome of sustainable and walkable architecture, Overseas Heights, has well ventilated luxury apartments, the planning of apartments caters highly for sunlight and wind direction, and offers the destination lifestyle in Islamabad. **The** project was presented in IREIS held at ADNEC, Abu Dhabi, in 2017.