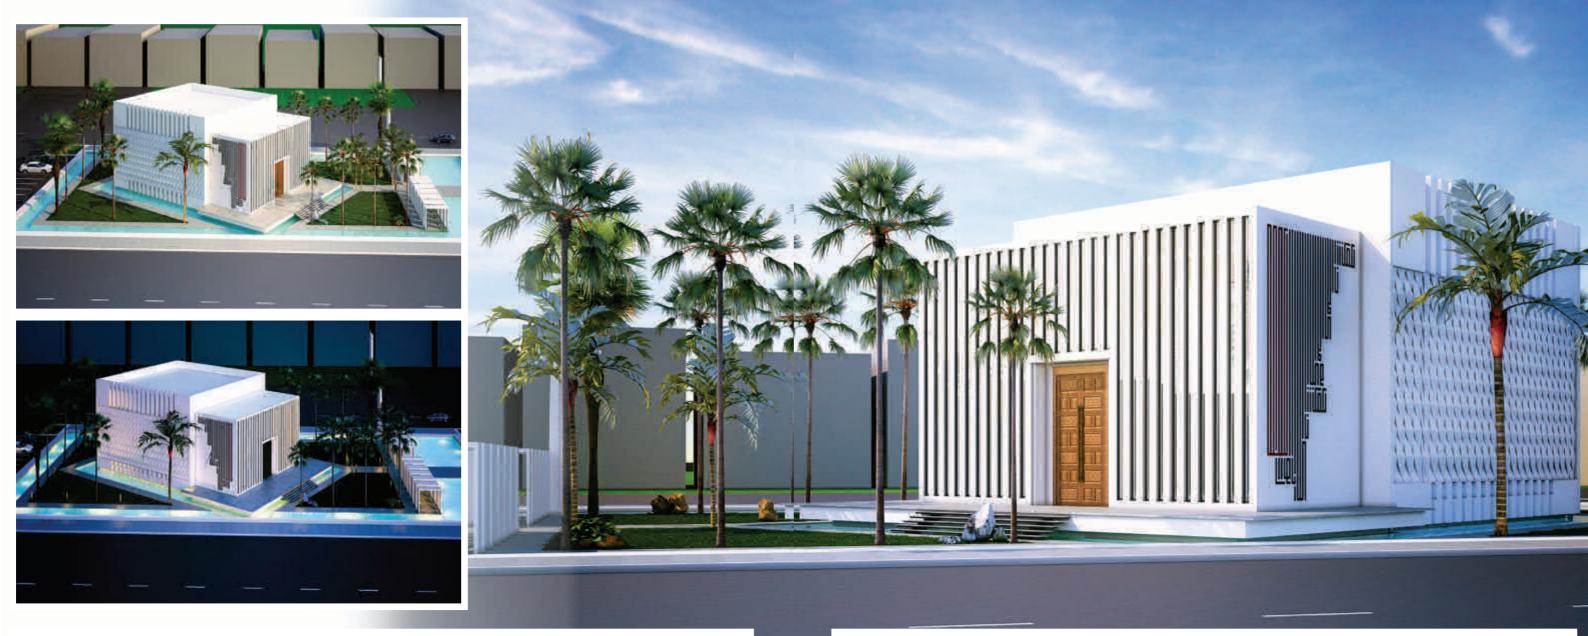

# Morrocan Gate, Islamabad

"The gate of **Rehman Residentia** is an amalgamation of **Morrocon style of architecture** and the famous Djene mosque. The towers are **48 ft tall** and can be seen from far away. This makes the housing society stand out and provides a source of attraction to the public."