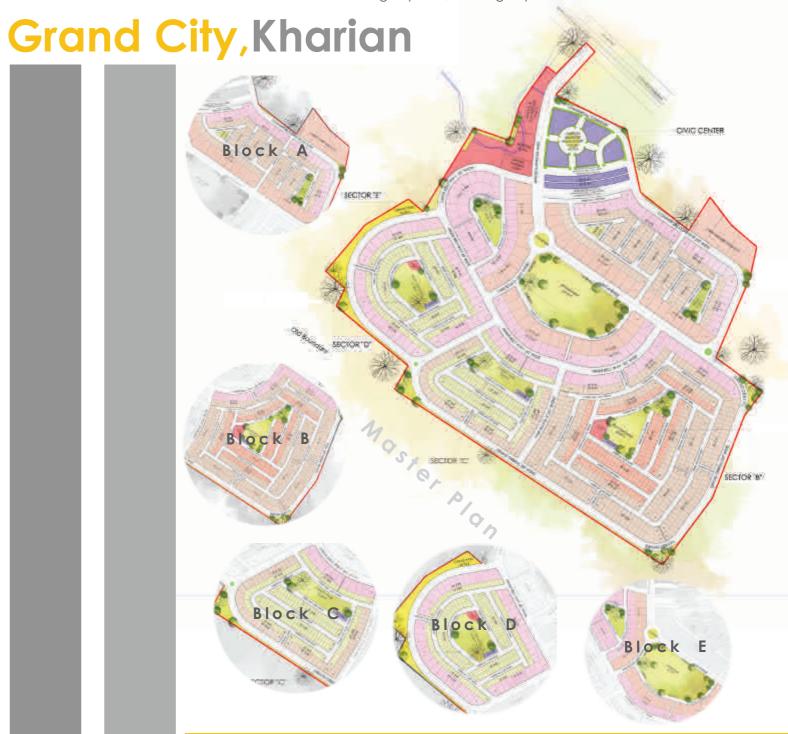

nzaia Housing Society

Project Location Kharian

Area

1628 Kanals

Services Offered Soil Investigzations,

Hydrological Study, Site Analysis, Relief Analysis, Conceptual Planning, Zoning,

Detailed Master Planning, Infrastructure Services Engineering Design Including Water Supply System,

Sewerage System, Drainage System.