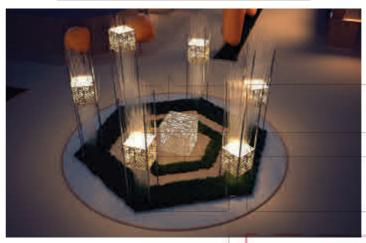

# Monument, T&T

"Based on the shape of hexagon, this monument represents the ever-growing development of the TnT housing society.

This monument was designed in relation to the grand mosque of the housing society. Play of light and water adds a dramatic effect to the overall design of the monument."

**Top View** 

**Front View** 

Project Location TNT Housing Society, Islamabad

Area 16,708 Sq. ft

Services Offered Architecture Design, Structure Design,

Services Design including Plumbing, Electrical and HVAC/Mechanical,