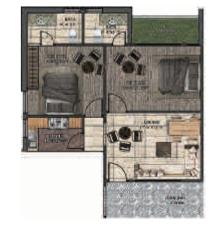

### Overseas Heights, TNT

Overseas Height is a mixed-use building, offers commercial and residence under one roof. An epitome of sustainable and walkable architecture, Overseas Heights, has well ventilated luxury apartments, the planning of apartments caters highly for sunlight and wind direction, and offers the destination lifestyle in Islamabad. **The** project was presented in IREIS held at ADNEC, Abu Dhabi, in 2017.

ONE BED TYPE A

ONE BED TYPE B

2 BED TYPE A

2 BED TYPE B

Project Location TNT Islamabad

4rea

12,690 Sq. ft

**Services Offered** 