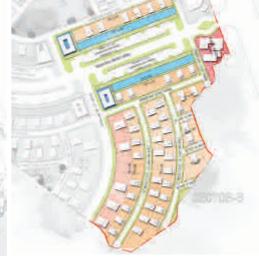

### **About the Project**

**Urban Development can be** seen as a completely evolved organism performing complex activities, all at one time. The functioning of an urban area depends on its road network. Thus the basic concept behind DHA is bringing life to the community, the main circulation takes the form of a beating Heart engulfing the whole project site. As the heart is responsible for regulating blood flow, the "Heart Shaped" Arterial Road in the envelop of DHA - III, is the life line of project/all development. The orange lines act as the Collectors in project, pumping traffic in and out of traffic nodes and running the life throughout the site envelop.

SECTOR A

SECTOR C

Legen Residenti

25'X4

APARTMEN' SECTOR D

COMMERCIA

EDUCATIONA OPEN SPACE

RESERVED AREA