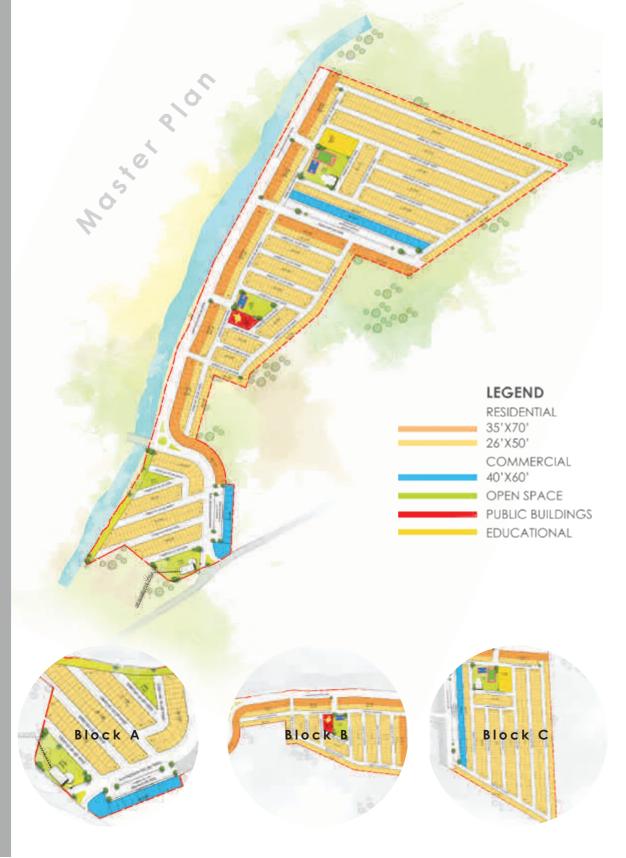

### Islamabad Model Town

### **About the Project**

The whole concept focuses on the linear Grid pattern, which ensures that in every aspect, the design, placement of key buildings, landscaping, urban design and earthworks, specific care and sensitivity is applied to ensure that natural landform, topography, waterways, native fauna and key features of the site, are enhanced. It provides a choice of quality housing in integrated communities with close proximity to commercial, school, parks, mosques, community center and other amenities.

Area 1758 Kanals

Services Offered Soil Investigzations, Hydrological Study, Site Analysis, Relief Analysis, Conceptual Planning, Zoning, Detailed Master Planning, Infrastructure Services Engineering Design Including Water Supply System,

Sewerage System, Drainage System.