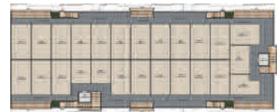

**Project Location** TNT Islamabad

Area

64,284 Sq. ft

Services Offered Architecture Design, Structure Design, Services Design including Plumbing, Electrical and HVAC/Mechanical, Interior Design

**GROUND FLOOR FINAL** 

### Overseas Heights, TNT

Overseas Height is a mixed-use building, offers commercial and residence under one roof. An epitome of sustainable and walkable architecture, Overseas Heights, has well ventilated luxury apartments, the planning of apartments caters highly for sunlight and wind direction, and offers the destination lifestyle in Islamabad. **The** project was presented in IREIS held at ADNEC, Abu Dhabi, in 2017.