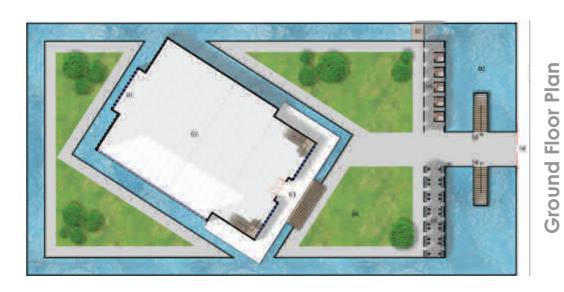

# Monument, T&T

"Based on the shape of hexagon, this monument represents the ever-growing development of the TnT housing society.

This monument was designed in relation to the grand mosque of the housing society. Play of light and water adds a dramatic effect to the overall design of the monument."

**Top View** 

**Front View** 

Project Location TNT Housing Society, Islamabad

Area 16,708 Sq. ft

Services Offered Architecture Design, Structure Design,

Services Design including Plumbing, Electrical and HVAC/Mechanical,