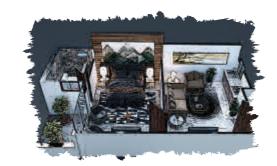

### Overseas Heights, TNT

Overseas Height is a mixed-use building, offers commercial and residence under one roof. An epitome of sustainable and walkable architecture, Overseas Heights, has well ventilated luxury apartments, the planning of apartments caters highly for sunlight and wind direction, and offers the destination lifestyle in Islamabad. **The** project was presented in IREIS held at ADNEC, Abu Dhabi, in 2017.

ONE BED TYPE A

ONE BED TYPE B

2 BED TYPE A

2 BED TYPE B

Project Location TNT Islamabad

4rea

12,690 Sq. ft

**Services Offered** 