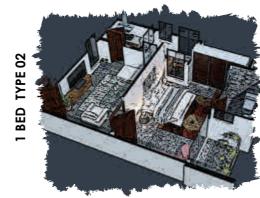

### Overseas Heights, TNT

Overseas Height is a mixed-use building, offers commercial and residence under one roof. An epitome of sustainable and walkable architecture, Overseas Heights, has well ventilated luxury apartments, the planning of apartments caters highly for sunlight and wind direction, and offers the destination lifestyle in Islamabad. **The** project was presented in IREIS held at ADNEC, Abu Dhabi, in 2017.

ONE BED TYPE A

ONE BED TYPE B

2 BED TYPE A

2 BED TYPE B

Project Location TNT Islamabad

4rea

12,690 Sq. ft

**Services Offered** 