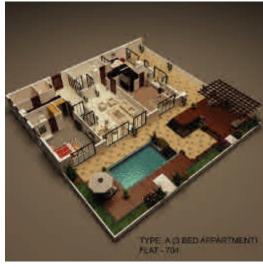

**Project Location** TNT Islamabad

Area

64,284 Sq. ft

Services Offered Architecture Design, Structure Design, Services Design including Plumbing, Electrical and HVAC/Mechanical, Interior Design

**GROUND FLOOR FINAL** 

### Overseas Heights, TNT

Overseas Height is a mixed-use building, offers commercial and residence under one roof. An epitome of sustainable and walkable architecture, Overseas Heights, has well ventilated luxury apartments, the planning of apartments caters highly for sunlight and wind direction, and offers the destination lifestyle in Islamabad. **The** project was presented in IREIS held at ADNEC, Abu Dhabi, in 2017.