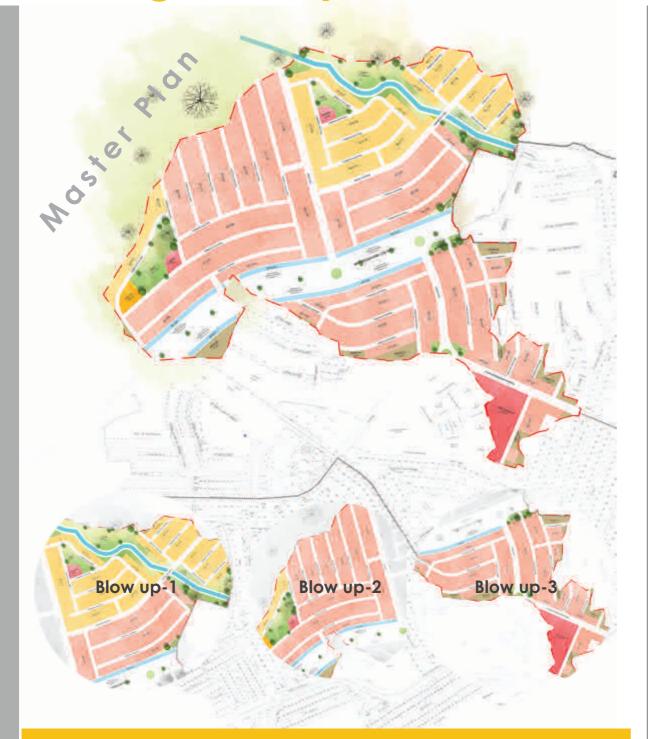

nzaia Housing Society

Project Location Kharian

Area

1628 Kanals

Services Offered Soil Investigzations,

Hydrological Study, Site Analysis, Relief Analysis, Conceptual Planning, Zoning,

Detailed Master Planning, Infrastructure Services Engineering Design Including Water Supply System,

Sewerage System, Drainage System.