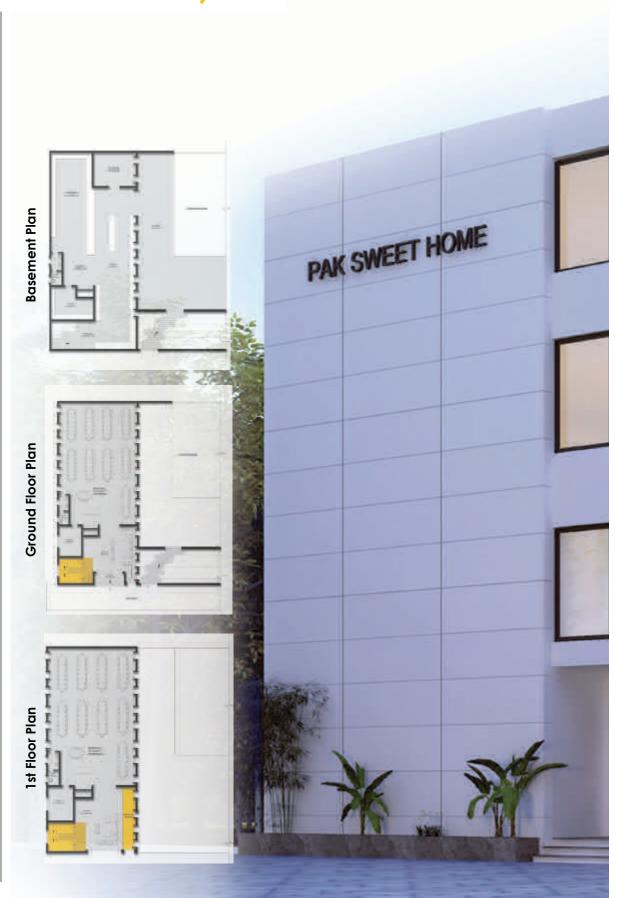

# Golf Visio, Apartments

Project Location Islamabad

22,370 Sq. ft Area

Services Offered Architecture Design, Structure Design, Services Design including Plumbing, Electrical and HVAC/Mechanical, Interior Design