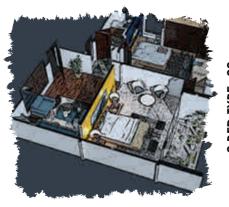

ONE BED TYPE A

ONE BED TYPE B

2 BED TYPE A

2 BED TYPE B

Project Location TNT Islamabad

4rea

12,690 Sq. ft

**Services Offered** 

Architecture Design, Structure Design, Services Design including Plumbing, Electrical and HVAC/Mechanical, Interior Design