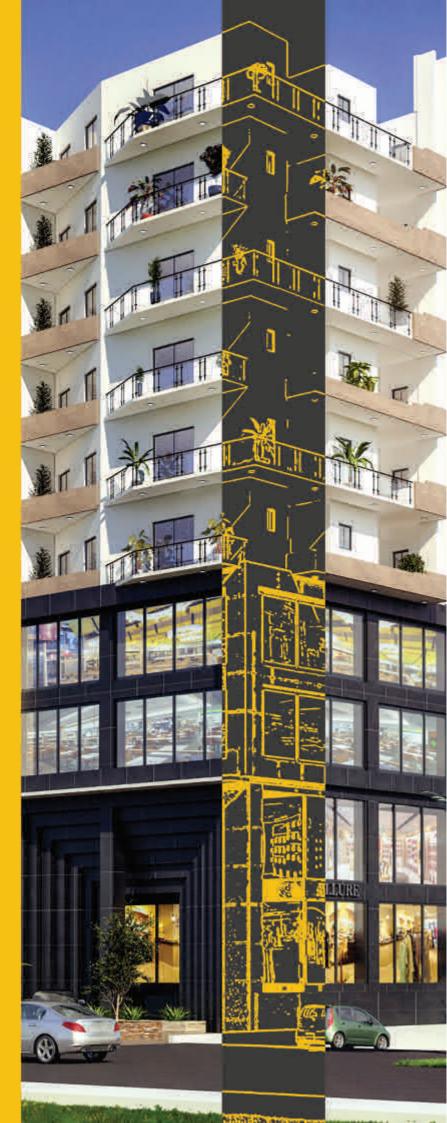

# Golf Visio, Apartments

Project Location Islamabad

22,370 Sq. ft Area

Services Offered Architecture Design, Structure Design, Services Design including Plumbing, Electrical and HVAC/Mechanical, Interior Design