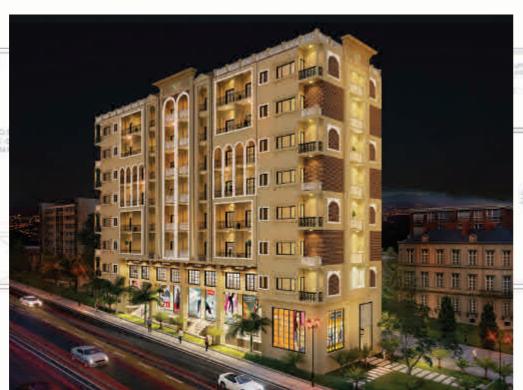

### Overseas Heights, TNT

Overseas Height is a mixed-use building, offers commercial and residence under one roof. An epitome of sustainable and walkable architecture, Overseas Heights, has well ventilated luxury apartments, the planning of apartments caters highly for sunlight and wind direction, and offers the destination lifestyle in Islamabad. **The** project was presented in IREIS held at ADNEC, Abu Dhabi, in 2017.