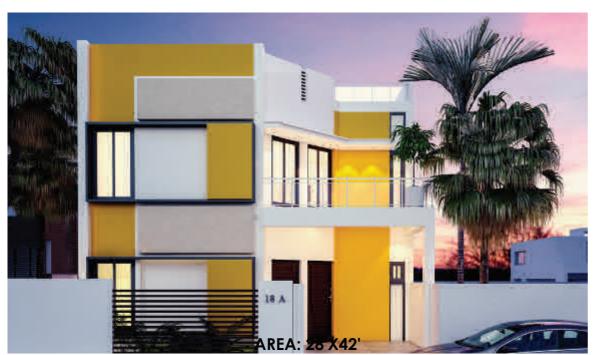

#### Faisalaba House

"Faisalabad house is designed according to the dreams of our client. The client wanted a Greek inspired villa that stands out between the old construction of the surroundings. Special attention was given to the details and overall

proportions of the building. The interior of the house is designed in lush colors with classical details that compliments the façade."

Project Location DHA-II, Sector F, Islamabad

10,000 Sq. ft Area

Services Offered Architecture Design, Structure & MCP Design, Exterioi Design, Interioir Design & Decor, Landscape design.