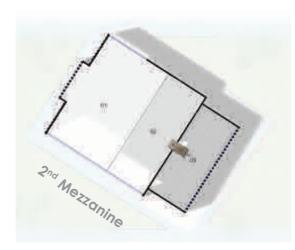

**Project Location** TNT Islamabad

Area

64,284 Sq. ft

Services Offered Architecture Design, Structure Design, Services Design including Plumbing, Electrical and HVAC/Mechanical, Interior Design

**GROUND FLOOR FINAL** 

### Overseas Heights, TNT

Overseas Height is a mixed-use building, offers commercial and residence under one roof. An epitome of sustainable and walkable architecture, Overseas Heights, has well ventilated luxury apartments, the planning of apartments caters highly for sunlight and wind direction, and offers the destination lifestyle in Islamabad. **The** project was presented in IREIS held at ADNEC, Abu Dhabi, in 2017.