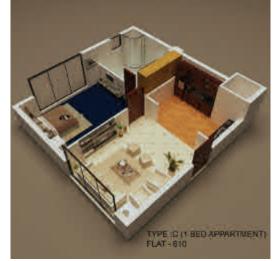

### Overseas Heights, TNT

Overseas Height is a mixed-use building, offers commercial and residence under one roof. An epitome of sustainable and walkable architecture, Overseas Heights, has well ventilated luxury apartments, the planning of apartments caters highly for sunlight and wind direction, and offers the destination lifestyle in Islamabad. **The** project was presented in IREIS held at ADNEC, Abu Dhabi, in 2017.