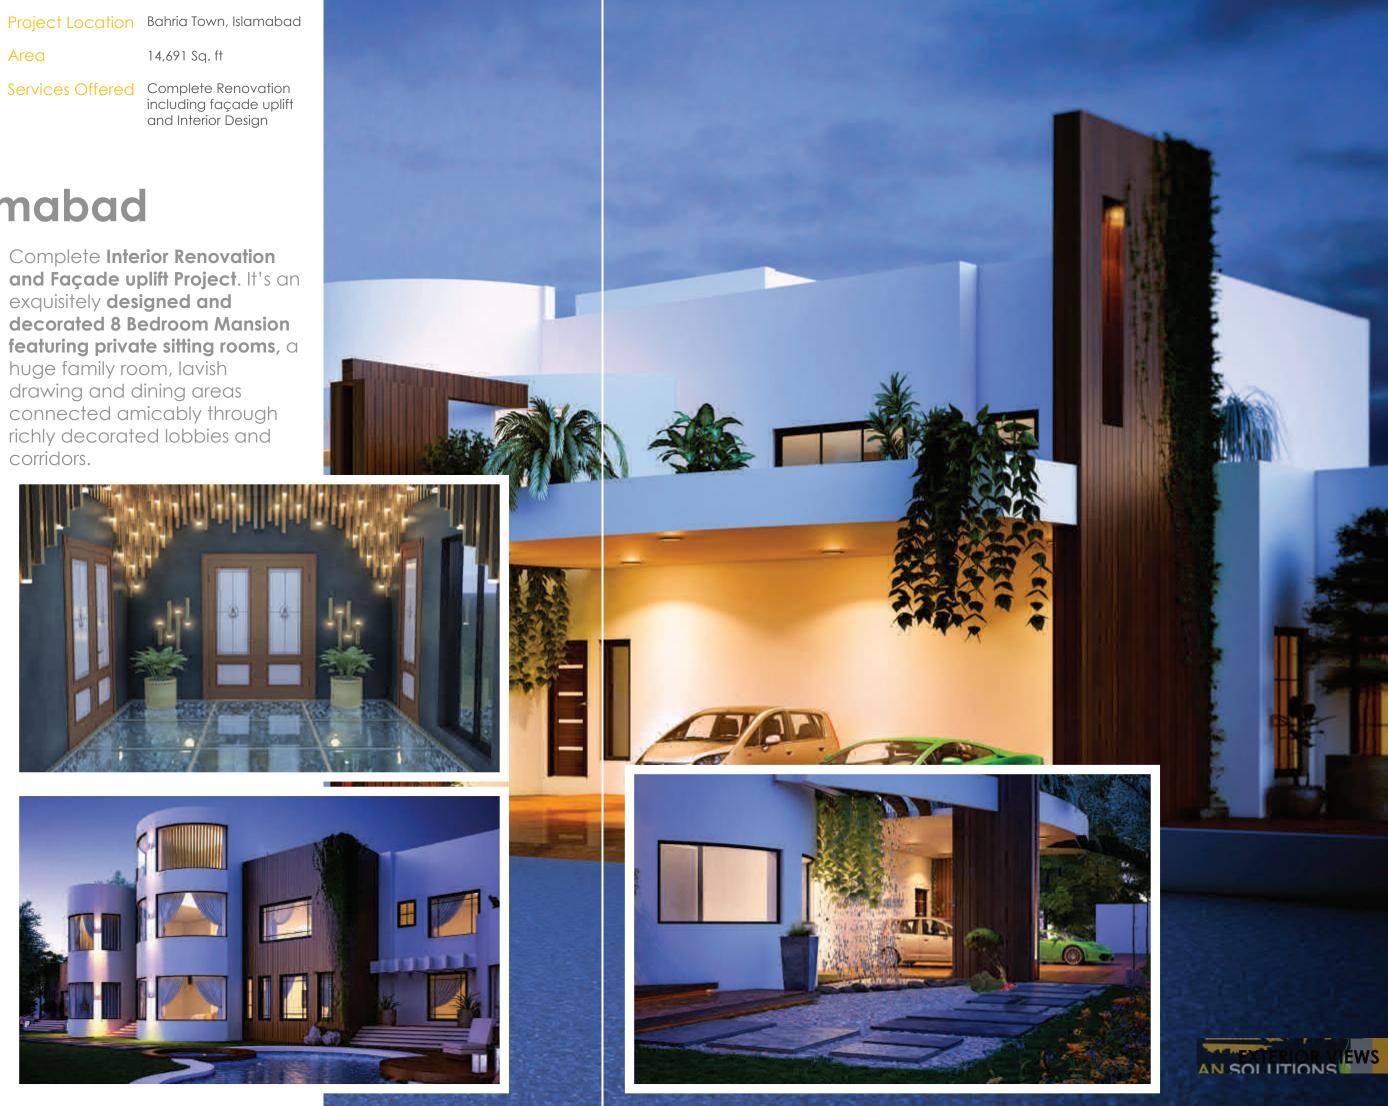

Project Location Bahria Town, Islamabad

Area

### 343-Islamabad

Complete Interior Renovation and Façade uplift Project. It's an exquisitely designed and decorated 8 Bedroom Mansion featuring private sitting rooms, a huge family room, lavish drawing and dining areas connected amicably through richly decorated lobbies and corridors.