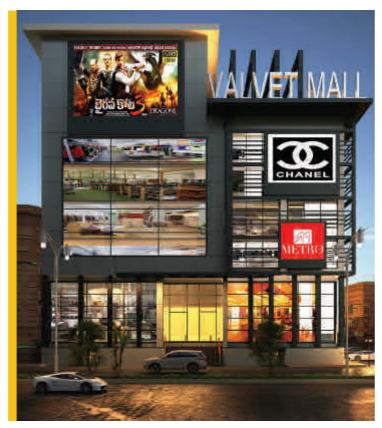

### Velvet Commercial, Faisalabad

Velvet mall is the modern commercial destination address of Faisalabad. Two basement parking floors offer huge parking spaces catering commercial parking requirements, a huge central atrium, commercial shops on three floors, food court on one floor, cinema and gaming areas for kids on one floor, pent house & restaurant on the top floor.