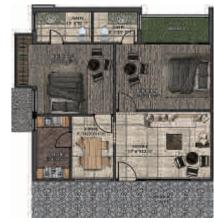

### Overseas Heights, TNT

Overseas Height is a mixed-use building, offers commercial and residence under one roof. An epitome of sustainable and walkable architecture, Overseas Heights, has well ventilated luxury apartments, the planning of apartments caters highly for sunlight and wind direction, and offers the destination lifestyle in Islamabad. **The** project was presented in IREIS held at ADNEC, Abu Dhabi, in 2017.

ONE BED TYPE A

ONE BED TYPE B

2 BED TYPE A

2 BED TYPE B

Project Location TNT Islamabad

4rea

12,690 Sq. ft

**Services Offered** 