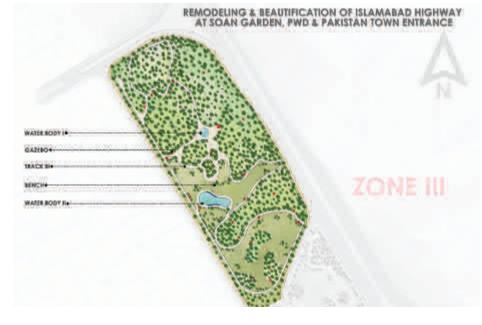

# Islamabad Expressway

### **About the Project**

Remodelling & beautification of islamabad highway at Soan Garden, PWD & Pakistan Town entrance. Urban & road network planing and landscape design.

Project Location CBR, Islamabad