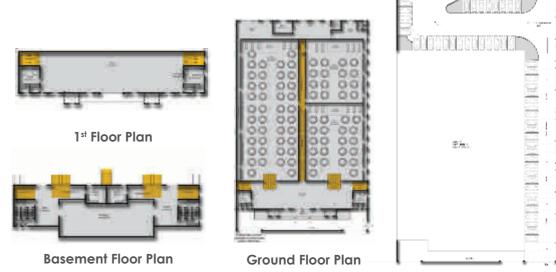

**Project Location** TNT Islamabad

Area

64,284 Sq. ft

Services Offered Architecture Design, Structure Design, Services Design including Plumbing, Electrical and HVAC/Mechanical, Interior Design

**GROUND FLOOR FINAL** 

### Overseas Heights, TNT

Overseas Height is a mixed-use building, offers commercial and residence under one roof. An epitome of sustainable and walkable architecture, Overseas Heights, has well ventilated luxury apartments, the planning of apartments caters highly for sunlight and wind direction, and offers the destination lifestyle in Islamabad. **The** project was presented in IREIS held at ADNEC, Abu Dhabi, in 2017.