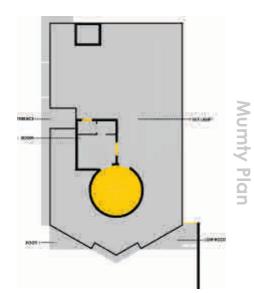

### 343-Islamabad

Complete Interior Renovation and Façade uplift Project. It's an exquisitely designed and decorated 8 Bedroom Mansion featuring private sitting rooms, a huge family room, lavish drawing and dining areas connected amicably through richly decorated lobbies and corridors.