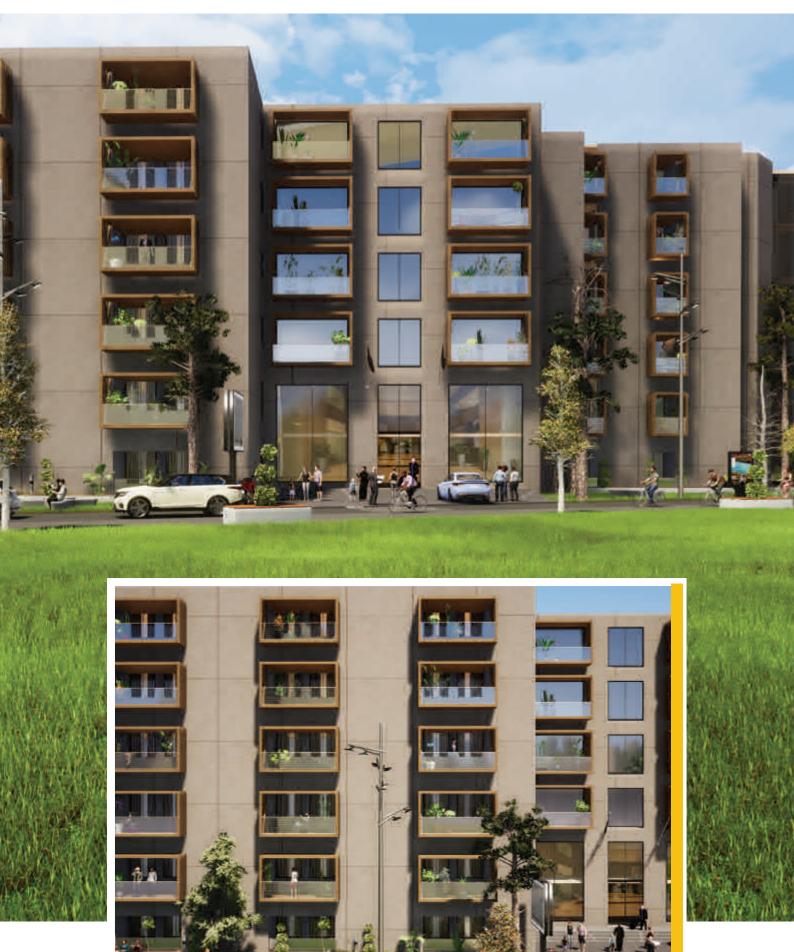

## **Galaxy Heights**

ONCLALD A SUBCORDER SOVER HOGH

Galaxy Heights is placed uniquely at the entrance of Phase-VI of Bahria Town, destined to become a part of Bahria Paradise skyline along Soan River. Its unique placement offers access from all sides, creating four-sided entrance/front elevation impact. Main Entrance foyer is lit with skylight throughout the height of building taking fancy lifts and stairs along. Commercial shops are provided on lower ground floor, ground floor and first floors levels. Second to third floor levels offer One-Bed and Two-Bed Apartments. A mix of retail and residences; design is guided by Floor Area Ratios, Land Coverage, height restrictions, basement and amenities provision requirements as put forth by regulatory authority.