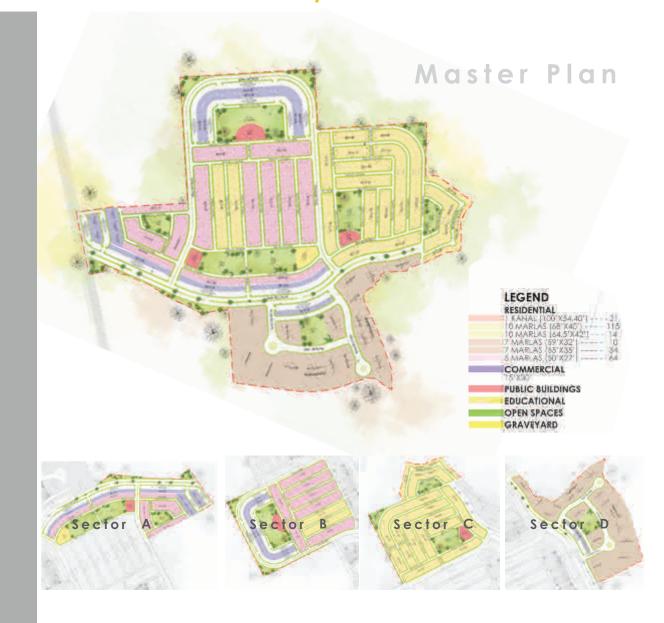

SECTOR A

SECTOR C

Legen Residenti

25'X4

APARTMEN' SECTOR D

COMMERCIA

EDUCATIONA OPEN SPACE

RESERVED AREA