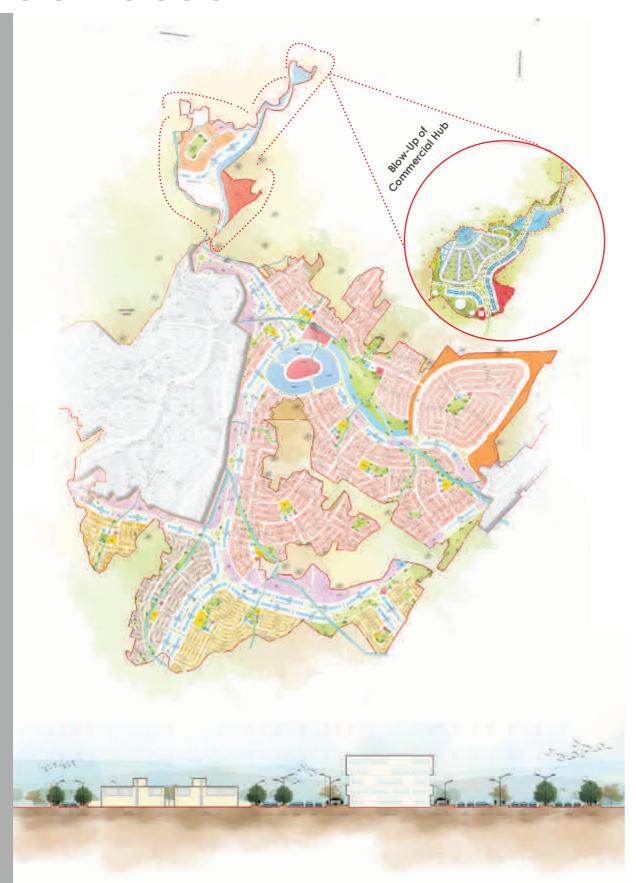

### **About the Project**

**Urban Development can be** seen as a completely evolved organism performing complex activities, all at one time. The functioning of an urban area depends on its road network. Thus the basic concept behind DHA is bringing life to the community, the main circulation takes the form of a beating Heart engulfing the whole project site. As the heart is responsible for regulating blood flow, the "Heart Shaped" Arterial Road in the envelop of DHA - III, is the life line of project/all development. The orange lines act as the Collectors in project, pumping traffic in and out of traffic nodes and running the life throughout the site envelop.

SECTOR A

SECTOR C

Legen Residenti

25'X4

APARTMEN' SECTOR D

COMMERCIA

EDUCATIONA OPEN SPACE

RESERVED AREA