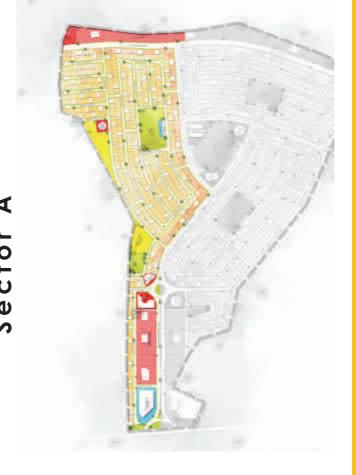

SECTOR A

SECTOR C

Legen Residenti

25'X4

APARTMEN' SECTOR D

COMMERCIA

EDUCATIONA OPEN SPACE

RESERVED AREA