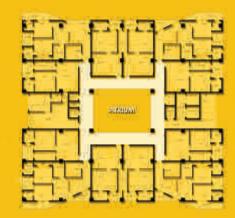

**Project Location** TNT Islamabad

Area

64,284 Sq. ft

Services Offered Architecture Design, Structure Design, Services Design including Plumbing, Electrical and HVAC/Mechanical, Interior Design

**GROUND FLOOR FINAL** 

### Overseas Heights, TNT

Overseas Height is a mixed-use building, offers commercial and residence under one roof. An epitome of sustainable and walkable architecture, Overseas Heights, has well ventilated luxury apartments, the planning of apartments caters highly for sunlight and wind direction, and offers the destination lifestyle in Islamabad. **The** project was presented in IREIS held at ADNEC, Abu Dhabi, in 2017.