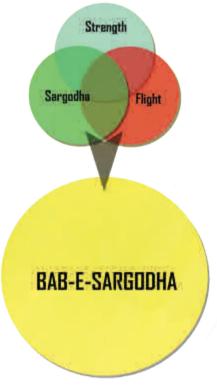

# Sargodha Toll Plaza, Sargodha

"A combination of strength & flight Bab-e-Sargodha, is the emblem for the city of Falcons, "Sargodha". It is built at the entrance to sargodha city on lahore sargodha road."

## Sargodha Toll Plaza, Sargodha

"A combination of strength & flight Bab-e-Sargodha, is the emblem for the city of Falcons, "Sargodha". It is built at the entrance to sargodha city on lahore sargodha road."