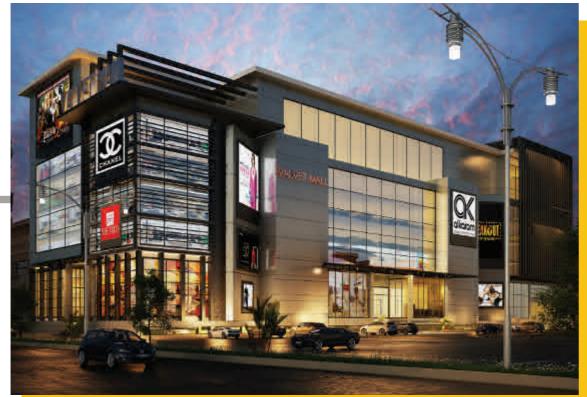

### Velvet Commercial, Faisalabad

Velvet mall is the modern commercial destination address of Faisalabad. Two basement parking floors offer huge parking spaces catering commercial parking requirements, a huge central atrium, commercial shops on three floors, food court on one floor, cinema and gaming areas for kids on one floor, pent house & restaurant on the top floor.