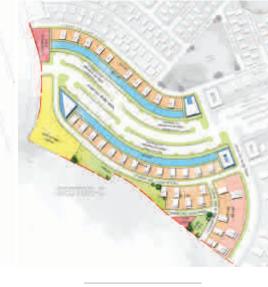

# Shaheen Enclave, Sargodha

Sector A

Sector B

Sector C

### **About the Project**

The Pattern of development of Shaheen Enclave, is a curvilinear grid pattern. Respecting nature's physical form gave birth to Curvilinear Patterns of development, and focus on functionality and accessibility introduced Loops and Lollipops. A combination of loops and interconnected trunk traffic corridors define the basic structure of the plan.

### SHAHEEN ENCLAVE GATE & LANDSCAPE DESIGN

Project Location Islamabad

Area 1128 Kanals

Services Offered Master Planning, Detailed Infrastructural Design including Road works, Water Supply System, Sewerage System, Drainage System.