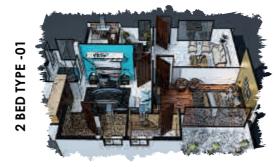

ONE BED TYPE A

ONE BED TYPE B

2 BED TYPE A

2 BED TYPE B

Project Location TNT Islamabad

4rea

12,690 Sq. ft

**Services Offered** 

Architecture Design, Structure Design, Services Design including Plumbing, Electrical and HVAC/Mechanical, Interior Design