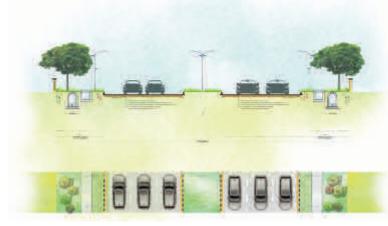

### **DHA-III** Islamabad

X-Section 60' Road

X-Section 80' Road

X-Section 120' Road

### **About the Project**

**Urban Development can be** seen as a completely evolved organism performing complex activities, all at one time. The functioning of an urban area depends on its road network. Thus the basic concept behind DHA is bringing life to the community, the main circulation takes the form of a beating Heart engulfing the whole project site. As the heart is responsible for regulating blood flow, the "Heart Shaped" Arterial Road in the envelop of DHA - III, is the life line of project/all development. The orange lines act as the Collectors in project, pumping traffic in and out of traffic nodes and running the life throughout the site envelop.