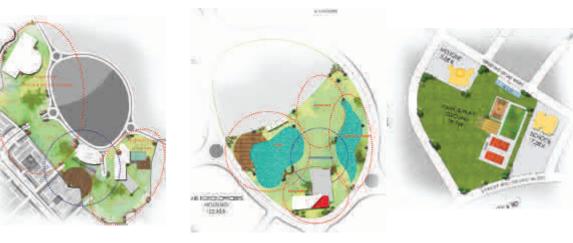

### **About the Project**

The main concept of Aviation City revolves around the basic theme of providing this fancy destination, a rich experience with the camaraderie, comfort and facilities to live a full life out of uniform. The proposed layout enriches the sense of place while offering exceptional views and vistas. It augments economic stimulus, education, and most importantly – community pride. The project is not limited to volumes and façades, instead the quality of life of users and the quality of the environment generated is the design crux. A combination of loops and interconnected trunk traffic corridors define the basic structure of the plan. The circular city inspired a Radial Pattern of development. The Radial Pattern of development is found in all major eras from Egytians, Mesopotamians, Persians leading all the way up till the 1900's industrial revolution. Over decades, The Radial Pattern was criticized for its non-functionality, limit of growth and wastage of land. The Grid Iron Pattern was developed and fused overtime with the Gird making the Fused Grid. The evolution of physical form of a city continued and Linear Pattern of street development were developed, it was fused with the grid. Respecting nature's physical form gave birth to Curvilinear Patterns of development, and focus on functionality and accessibility introduced Loops and Lollipops. This real estate venture also aims at providing a world class 18 Hole Golf Course, Club Houses and High Street Commercials. Higher order facilities like Central Park, Air Medical Complex, International Level University, Health Complex and recreational facilities are also aimed to be provided.