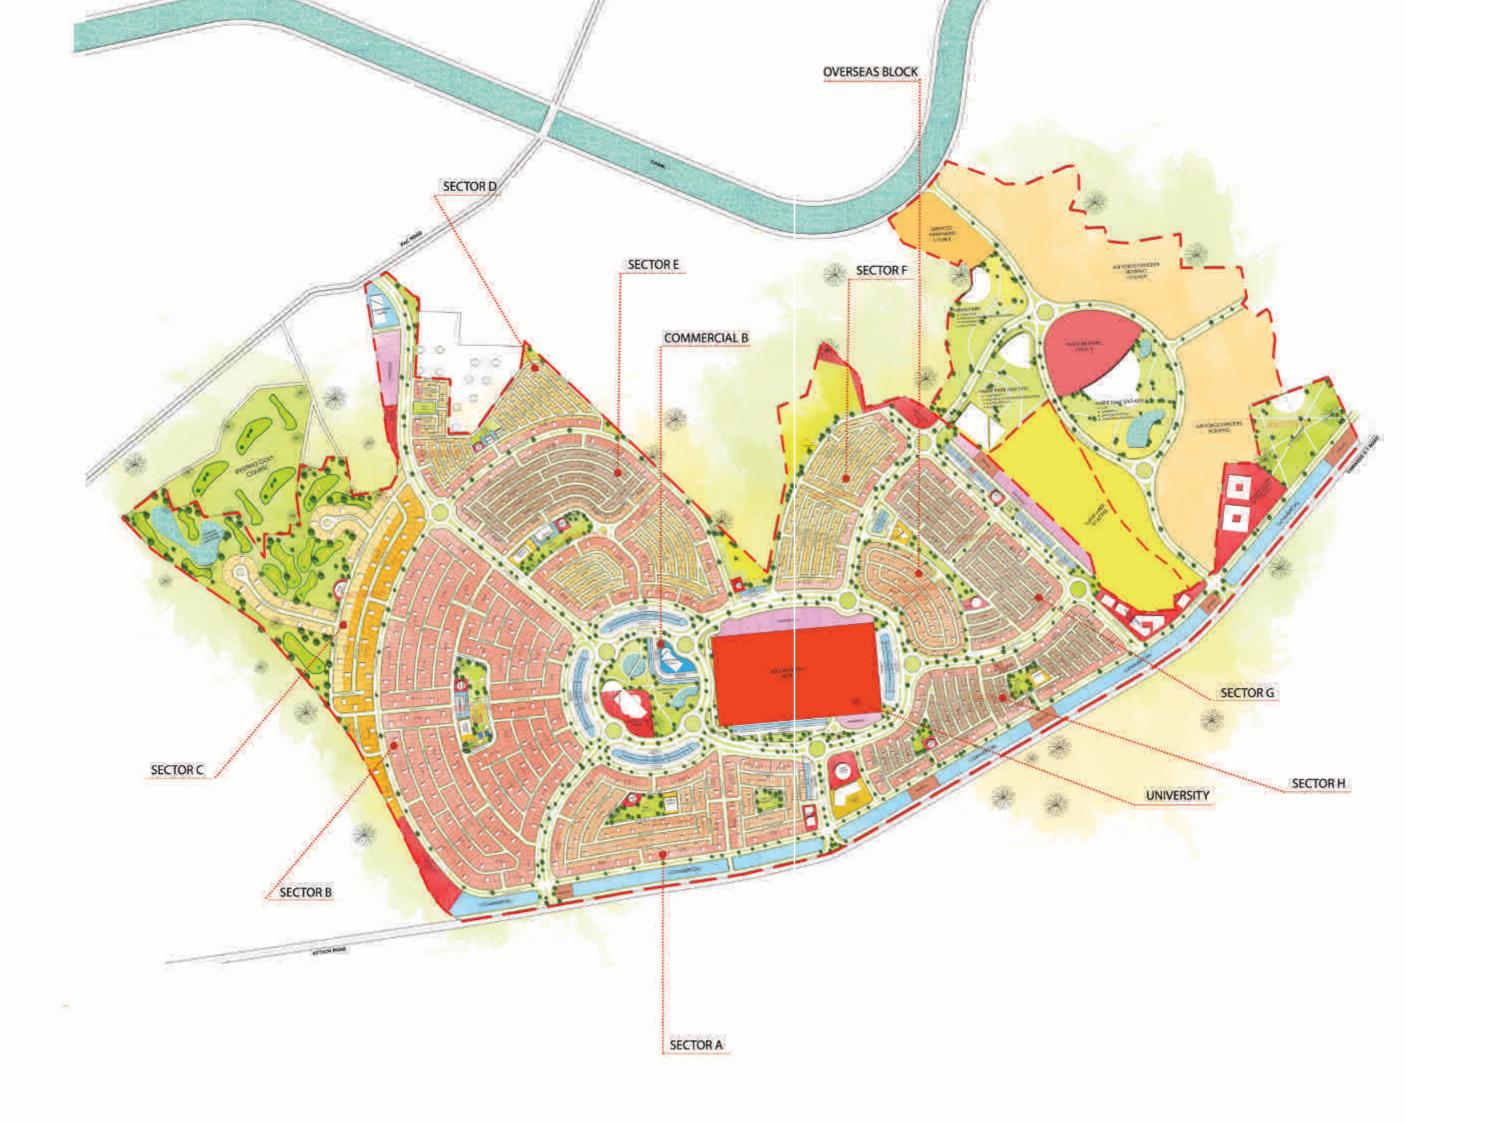

### **About the Project**

**Urban Development can be** seen as a completely evolved organism performing complex activities, all at one time. The functioning of an urban area depends on its road network. Thus the basic concept behind DHA is bringing life to the community, the main circulation takes the form of a beating Heart engulfing the whole project site. As the heart is responsible for regulating blood flow, the "Heart Shaped" Arterial Road in the envelop of DHA - III, is the life line of project/all development. The orange lines act as the Collectors in project, pumping traffic in and out of traffic nodes and running the life throughout the site envelop.

SECTOR A

SECTOR C

Legen Residenti

25'X4

APARTMEN' SECTOR D

COMMERCIA

EDUCATIONA OPEN SPACE

RESERVED AREA