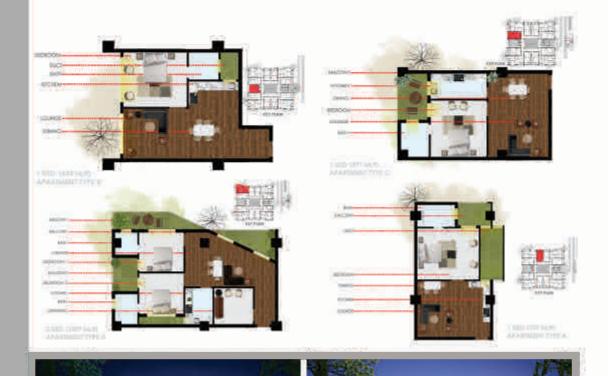

ONE BED TYPE A

ONE BED TYPE B

2 BED TYPE A

2 BED TYPE B

Project Location TNT Islamabad

4rea

12,690 Sq. ft

**Services Offered** 