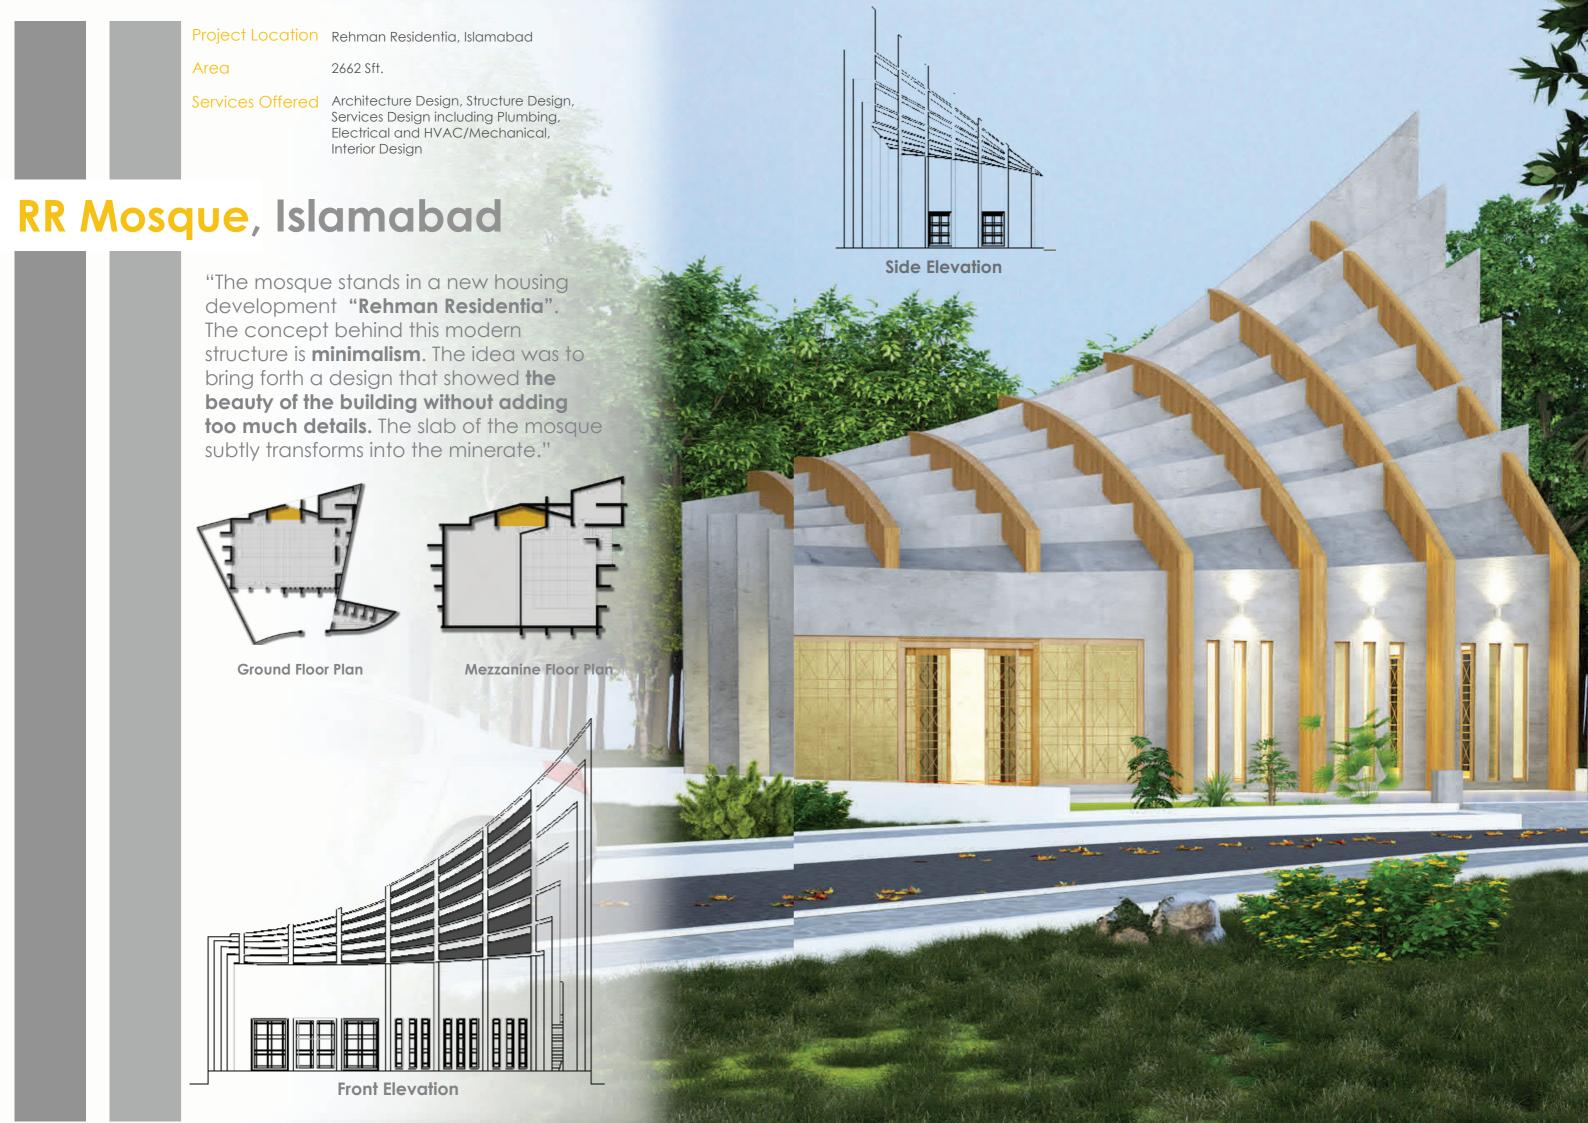

# Morrocan Gate, Islamabad

"The gate of **Rehman Residentia** is an amalgamation of **Morrocon style of architecture** and the famous Djene mosque. The towers are **48 ft tall** and can be seen from far away. This makes the housing society stand out and provides a source of attraction to the public."

Front View