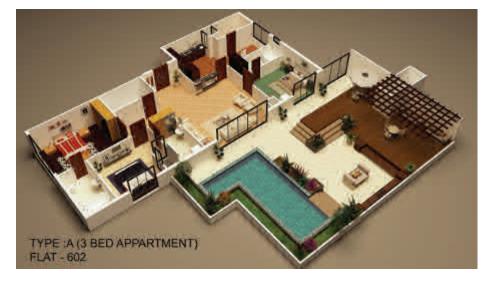

### Overseas Heights, TNT

Overseas Height is a mixed-use building, offers commercial and residence under one roof. An epitome of sustainable and walkable architecture, Overseas Heights, has well ventilated luxury apartments, the planning of apartments caters highly for sunlight and wind direction, and offers the destination lifestyle in Islamabad. **The** project was presented in IREIS held at ADNEC, Abu Dhabi, in 2017.