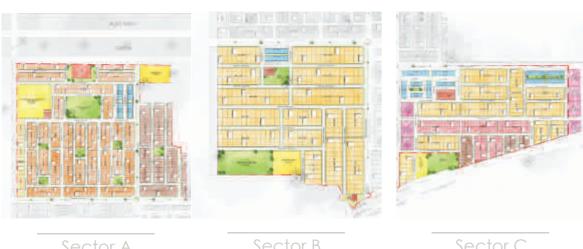

SECTOR A

SECTOR C

Legen Residenti

25'X4

APARTMEN' SECTOR D

COMMERCIA

EDUCATIONA OPEN SPACE

RESERVED AREA