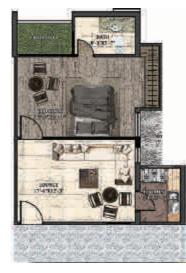

### Overseas Heights, TNT

Overseas Height is a mixed-use building, offers commercial and residence under one roof. An epitome of sustainable and walkable architecture, Overseas Heights, has well ventilated luxury apartments, the planning of apartments caters highly for sunlight and wind direction, and offers the destination lifestyle in Islamabad. **The** project was presented in IREIS held at ADNEC, Abu Dhabi, in 2017.

ONE BED TYPE A

ONE BED TYPE B

2 BED TYPE A

2 BED TYPE B

Project Location TNT Islamabad

4rea

12,690 Sq. ft

**Services Offered** 