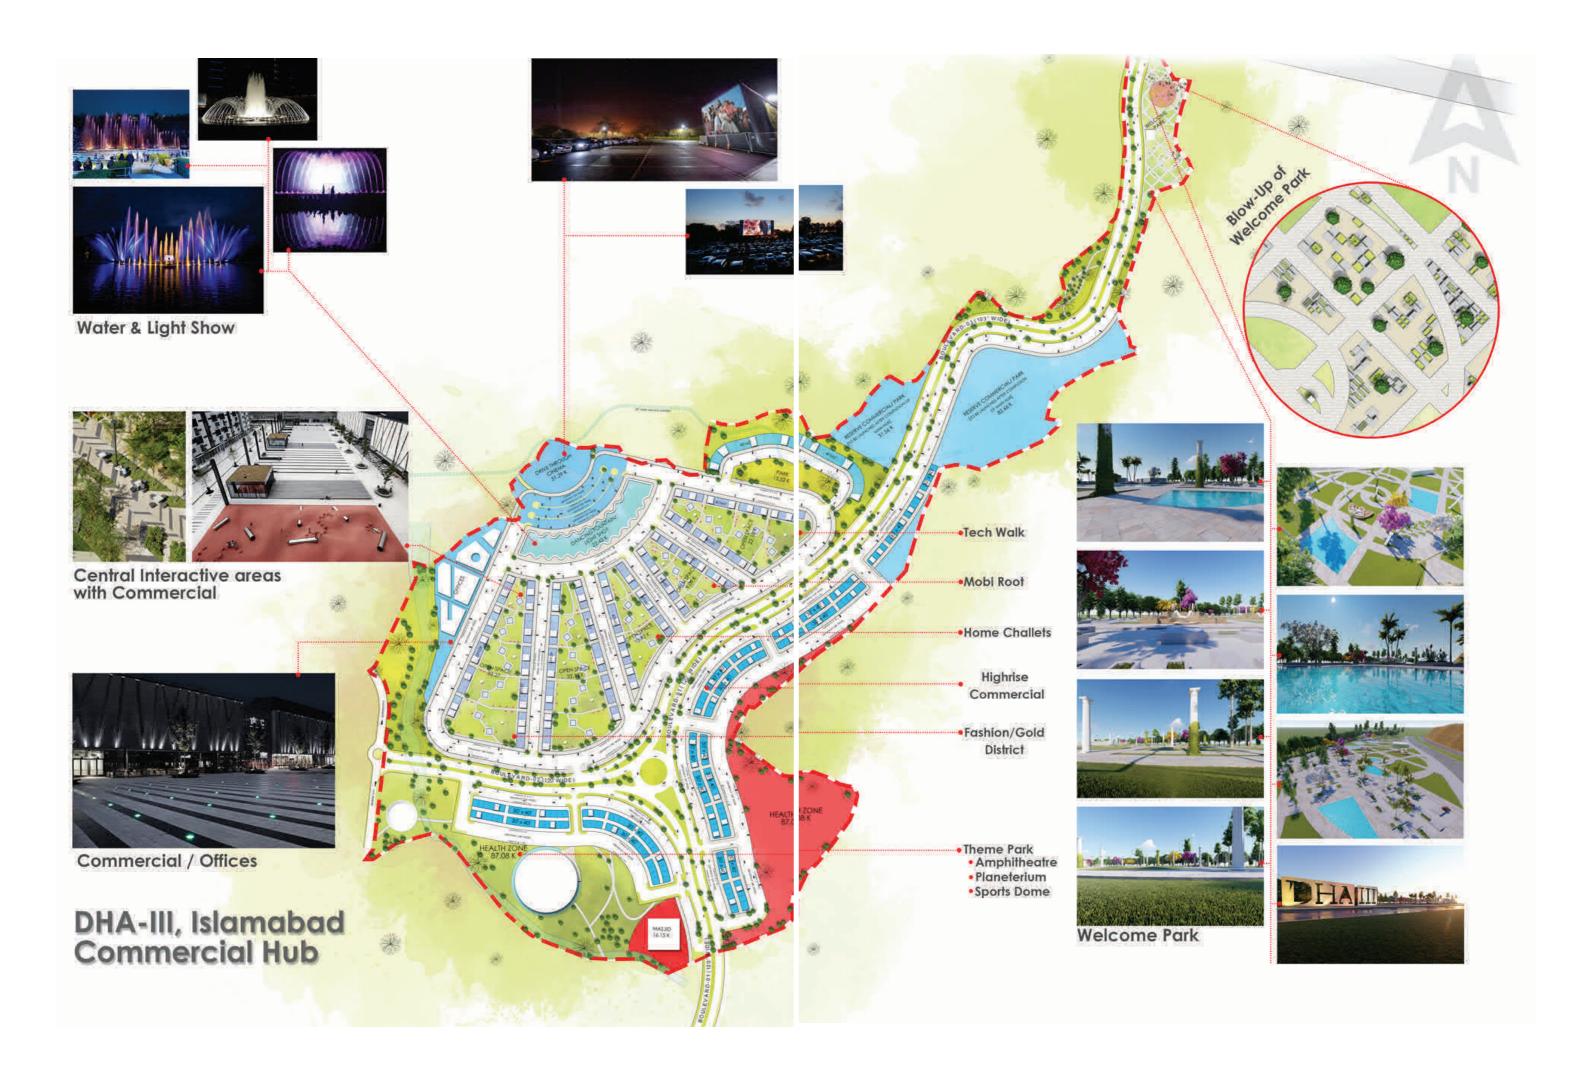

### **DHA-III** Islamabad

X-Section 60' Road

X-Section 80' Road

X-Section 120' Road

### **About the Project**

**Urban Development can be** seen as a completely evolved organism performing complex activities, all at one time. The functioning of an urban area depends on its road network. Thus the basic concept behind DHA is bringing life to the community, the main circulation takes the form of a beating Heart engulfing the whole project site. As the heart is responsible for regulating blood flow, the "Heart Shaped" Arterial Road in the envelop of DHA - III, is the life line of project/all development. The orange lines act as the Collectors in project, pumping traffic in and out of traffic nodes and running the life throughout the site envelop.