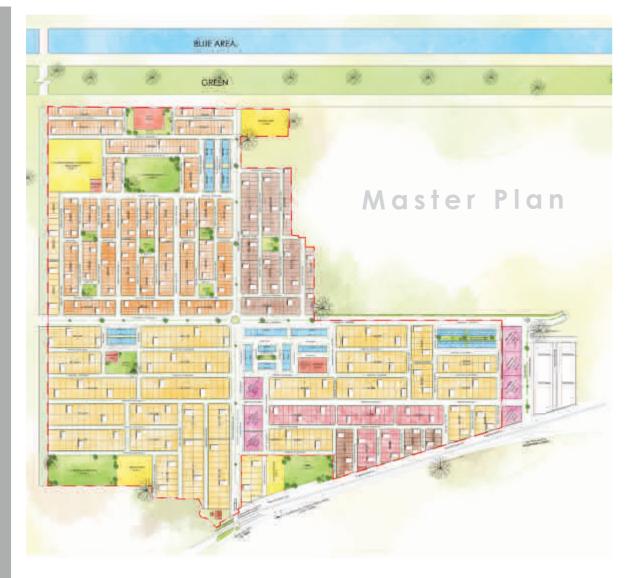

### **About the Project**

**Urban Development can be** seen as a completely evolved organism performing complex activities, all at one time. The functioning of an urban area depends on its road network. Thus the basic concept behind DHA is bringing life to the community, the main circulation takes the form of a beating Heart engulfing the whole project site. As the heart is responsible for regulating blood flow, the "Heart Shaped" Arterial Road in the envelop of DHA - III, is the life line of project/all development. The orange lines act as the Collectors in project, pumping traffic in and out of traffic nodes and running the life throughout the site envelop.

SECTOR A

SECTOR C

Legen Residenti

25'X4

APARTMEN' SECTOR D

COMMERCIA

EDUCATIONA OPEN SPACE

RESERVED AREA