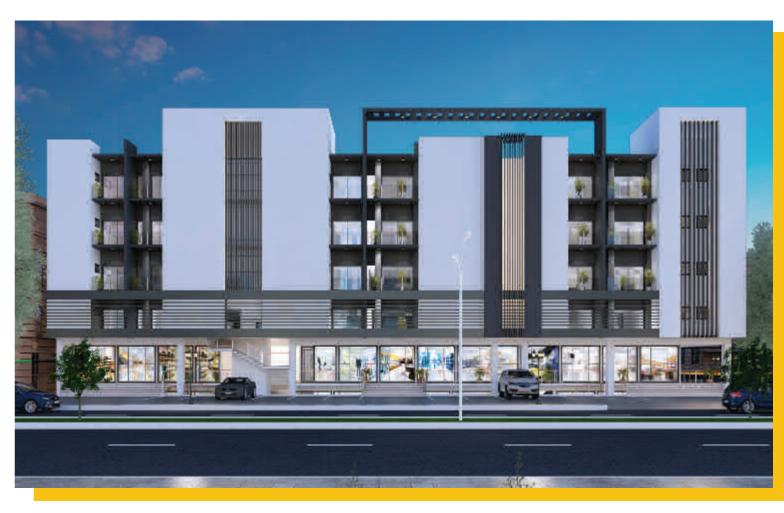

### Overseas Heights, TNT

Overseas Height is a mixed-use building, offers commercial and residence under one roof. An epitome of sustainable and walkable architecture, Overseas Heights, has well ventilated luxury apartments, the planning of apartments caters highly for sunlight and wind direction, and offers the destination lifestyle in Islamabad. **The** project was presented in IREIS held at ADNEC, Abu Dhabi, in 2017.