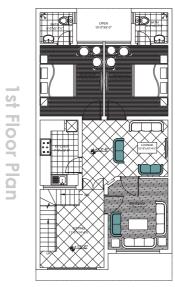

1st Floor Plan

OR VIEW

Project Location DHA-II, Islamabad

Area

6225 Sq. ft

Services Offered Complete Renovation, Exterior and Interior Design