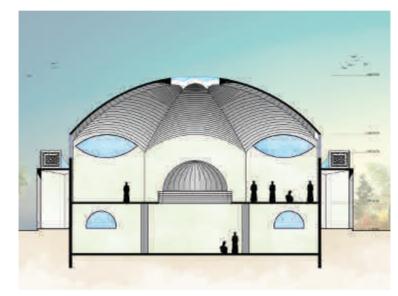

# CBR Mosque, Islamabad

Elevation Section

Project Location Sufi City, Mandi-Bahauddin

Services Offered Architecture Design, Structure Design, Services Design including Plumbing, Electrical and HVAC/Mechanical, Interior Design