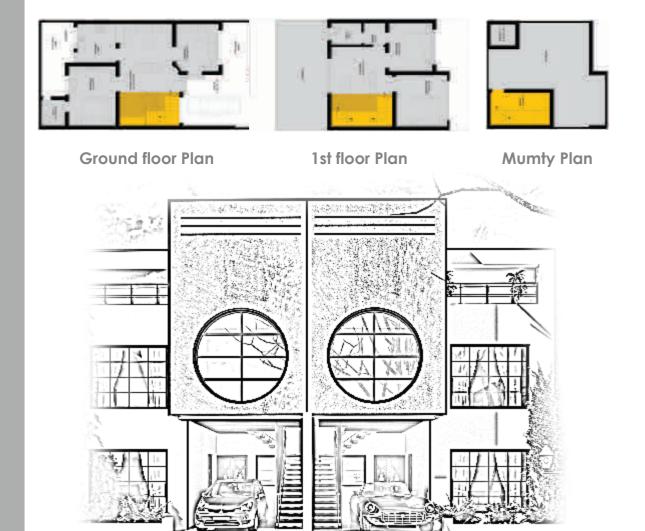

### Multiple Houses, Rehman Enclave

A number of houses have been designed for Rehman Enclave, Islamabad.
Client's taste, requirements and functionality of the buildings were kept in mind while shaping them. The elevations varies from modern to classical in style.