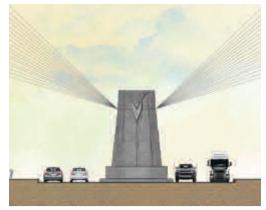

# Sargodha Toll Plaza, Sargodha

"A combination of strength & flight Bab-e-Sargodha, is the emblem for the city of Falcons, "Sargodha". It is built at the entrance to sargodha city on lahore sargodha road."

## Sargodha Toll Plaza, Sargodha

"A combination of strength & flight Bab-e-Sargodha, is the emblem for the city of Falcons, "Sargodha". It is built at the entrance to sargodha city on lahore sargodha road."