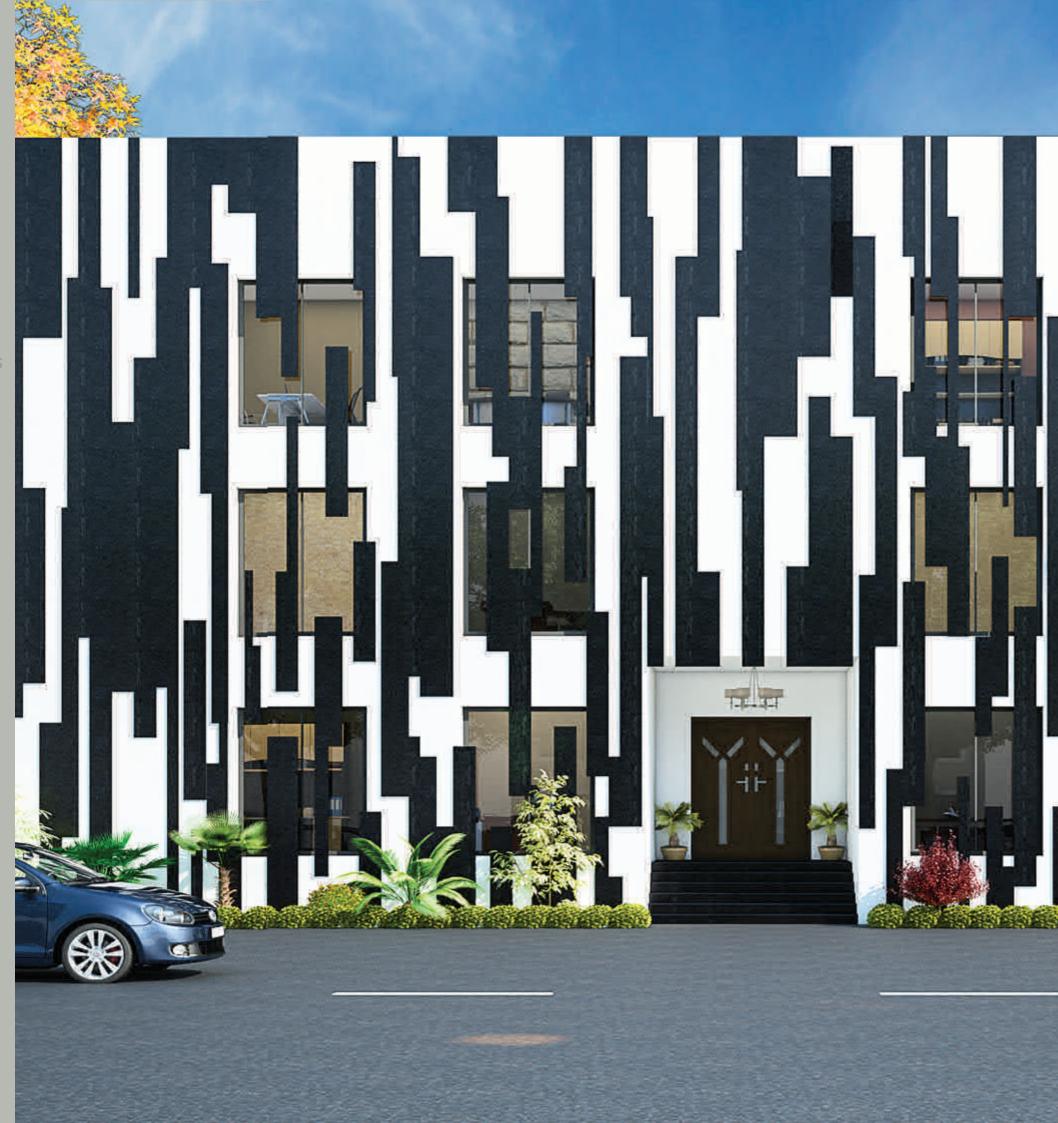

**Project Location** TNT Islamabad

Area

64,284 Sq. ft

Services Offered Architecture Design, Structure Design, Services Design including Plumbing, Electrical and HVAC/Mechanical, Interior Design

**GROUND FLOOR FINAL** 

### Overseas Heights, TNT

Overseas Height is a mixed-use building, offers commercial and residence under one roof. An epitome of sustainable and walkable architecture, Overseas Heights, has well ventilated luxury apartments, the planning of apartments caters highly for sunlight and wind direction, and offers the destination lifestyle in Islamabad. **The** project was presented in IREIS held at ADNEC, Abu Dhabi, in 2017.