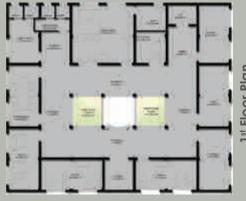

**Project Location** TNT Islamabad

Area

64,284 Sq. ft

Services Offered Architecture Design, Structure Design, Services Design including Plumbing, Electrical and HVAC/Mechanical, Interior Design

**GROUND FLOOR FINAL** 

### Overseas Heights, TNT

Overseas Height is a mixed-use building, offers commercial and residence under one roof. An epitome of sustainable and walkable architecture, Overseas Heights, has well ventilated luxury apartments, the planning of apartments caters highly for sunlight and wind direction, and offers the destination lifestyle in Islamabad. **The** project was presented in IREIS held at ADNEC, Abu Dhabi, in 2017.