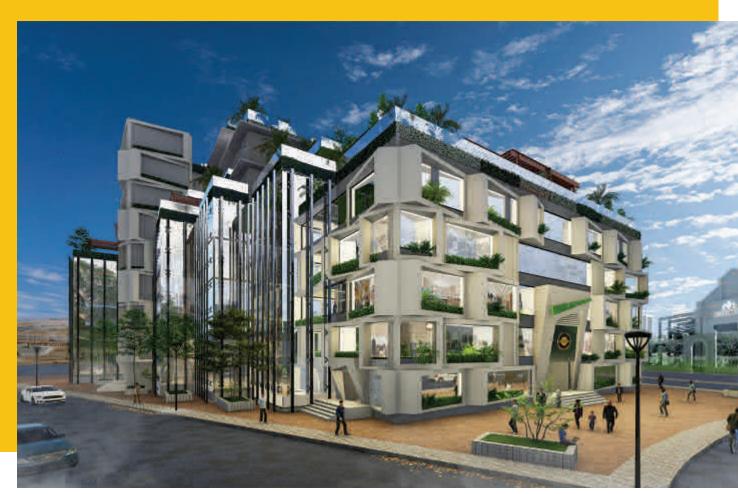

### **ASCON Heights**

42.00 SET.

"ASCON Heights, a mixed-use building, capturing the essence of business environs of Bahria District, Bahria Town. Featuring a mix of uses, ASCON design concept presents a new typology for retail, work space and living destination. The classical elements of façade with geometrical details merge in technical modernity, transforming elegance into user friendly indoor spaces. We have functionally designed this mixed-use venture by allocating lower and ground floors to retail outlets comprising international/local brands. The first level brings life to sophisticated office environs for thriving business ventures. Taking mixed-use living to a life style destination of fine residential experience levels two to seven have been designed featuring exquisite apartments for enriched living experience. The building is equipped with well-designed building services, person and cargo lifts, garbage chute and dedicate emergency exit stair case."